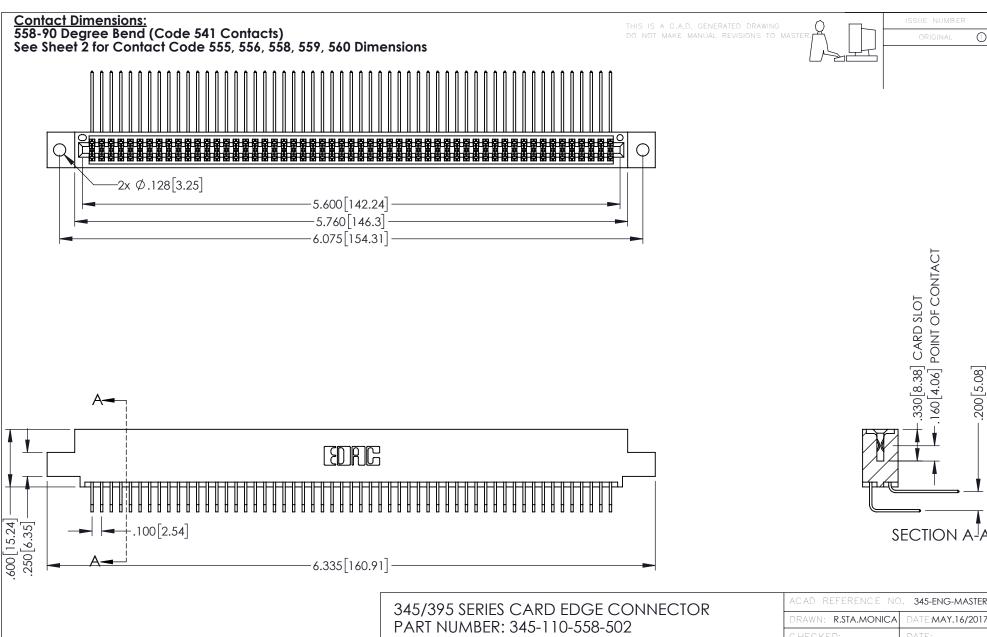

- INSULATOR MATERIAL: THERMOPLASTIC PBT BLACK, UL 94V-0 CONTACT MATERIAL; COPPER TIN ALLOY
- CONTACT PLATING: GOLD ON THE MATING AREA, TIN PLATING ON THE CONTACT TAILS, NICKEL UNDERPLATE

| ACAD REFERENCE NO. 345-ENG-MASTER |                  |
|-----------------------------------|------------------|
| DRAWN: R.STA.MONICA               | DATE:MAY.16/2017 |
| CHECKED:                          | DATE:            |
| SCALE: 1:1                        | SHEET 1 OF 2     |
| DRAWING NUMBER                    | ISSUE            |
| 345-ENG-MASTER                    | 1                |