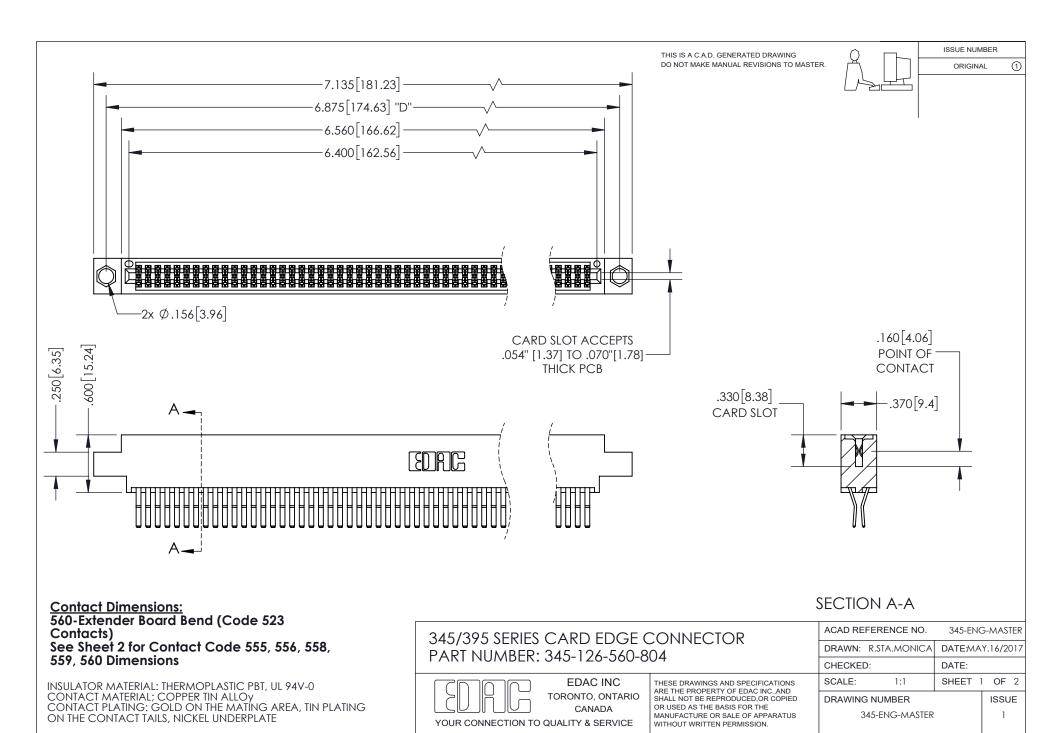

ORIGINAL 1

ISSUE NUMBER

**Contact Code 558** 

**Contact Code 559** 

Contact Code 560

- INSULATOR MATERIAL: THERMOPLASTIC POLYESTER, UL 94V-0
- DAP MATERIAL AVAILABLE UPON REQUEST
- CONTACT MATERIAL; COPPER ALLOY

CONTACT PLATING: GOLD ON THE MATING AREA, TIN PLATING ON THE CONTACT TAILS, NICKEL UNDERPLATE

\*FOR ALL OTHER SPECIFICATIONS REFER TO SHEET 3\*

## 345/395 SERIES CARD EDGE CONNECTOR CONTACT CODE 555,556,558,559,560 DIMENSIONS

YOUR CONNECTION TO QUALITY & SERVICE

**EDAC INC** TORONTO, ONTARIO CANADA

THESE DRAWINGS AND SPECIFICATIONS ARE THE PROPERTY OF EDAC INC.,AND SHALL NOT BE REPRODUCED, OR COPIED OR USED AS THE BASIS FOR THE MANUFACTURE OR SALE OF APPARATUS WITHOUT WRITTEN PERMISSION.