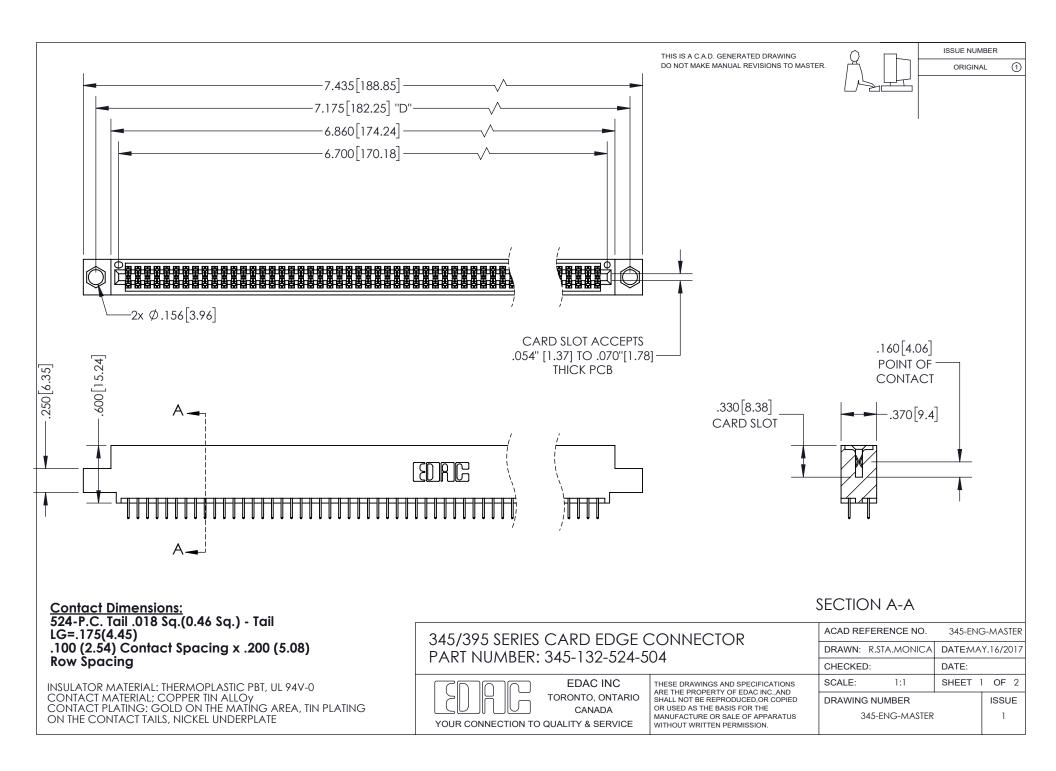

ISSUE NUMBER ORIGINAL

1

**Contact Code 558** 

**Contact Code 559** 

Contact Code 560

- INSULATOR MATERIAL: THERMOPLASTIC POLYESTER, UL 94V-0
- DAP MATERIAL AVAILABLE UPON REQUEST
- CONTACT MATERIAL; COPPER ALLOY
  - CONTACT PLATING: GOLD ON THE MATING AREA, TIN PLATING ON THE CONTACT TAILS, NICKEL UNDERPLATE