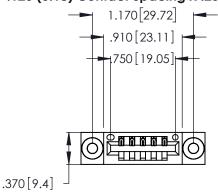

<u>Contact Dimensions:</u>
540-Wire Wrap .025 Sq. (0.64 Sq.) - Tail LG. =.560 (14.22) .125 (3.18) Contact Spacing x .250 (6.35) Row Spacing

- INSULATOR MATERIAL: THERMOPLASTIC POLYESTER, UL 94V-0 CONTACT MATERIAL; COPPER, NICKEL, TIN ALLOY CA-725
- CONTACT PLATING: GOLD ON THE MATING AREA, TIN-LEAD ON THE CONTACT TAILS, NICKEL UNDERPLATE

THIS IS A C.A.D. GENERATED DRAWING DO NOT MAKE MANUAL REVISIONS TO MASTER.

ISSUE NUMBER ORIGINAL

1

346/396 SERIES CARD EDGE CONNECTOR PART NUMBER: 346-005-540-103

**EDAC INC** TORONTO, ONTARIO CANADA

THESE DRAWINGS AND SPECIFICATIONS ARE THE PROPERTY OF EDAC INC.,AND SHALL NOT BE REPRODUCED, OR COPIED OR USED AS THE BASIS FOR THE MANUFACTURE OR SALE OF APPARATUS WITHOUT WRITTEN PERMISSION.