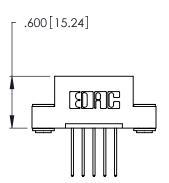

THIS IS A C.A.D. GENERATED DRAWING DO NOT MAKE MANUAL REVISIONS TO MASTER.

ISSUE NUMBER ORIGINAL

1

346/396 SERIES CARD EDGE CONNECTOR PART NUMBER: 346-005-540-103

**EDAC INC** TORONTO, ONTARIO CANADA

THESE DRAWINGS AND SPECIFICATIONS ARE THE PROPERTY OF EDAC INC.,AND SHALL NOT BE REPRODUCED, OR COPIED OR USED AS THE BASIS FOR THE MANUFACTURE OR SALE OF APPARATUS WITHOUT WRITTEN PERMISSION.