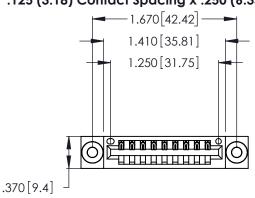

<u>Contact Dimensions:</u>
526-P.C. Tail .018 Sq. (0.46 Sq.) - Tail LG. =.350 (8.89)
.125 (3.18) Contact Spacing x .250 (6.35) Row Spacing

- INSULATOR MATERIAL: THERMOPLASTIC POLYESTER, UL 94V-0 CONTACT MATERIAL; COPPER, NICKEL, TIN ALLOY CA-725
- CONTACT PLATING: GOLD ON THE MATING AREA, TIN-LEAD ON THE CONTACT TAILS, NICKEL UNDERPLATE