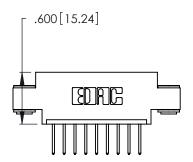

THIS IS A C.A.D. GENERATED DRAWING DO NOT MAKE MANUAL REVISIONS TO MASTER.

ISSUE NUMBER ORIGINAL 1

346/396 SERIES CARD EDGE CONNECTOR PART NUMBER: 346-009-526-603

**EDAC INC** TORONTO, ONTARIO CANADA

THESE DRAWINGS AND SPECIFICATIONS ARE THE PROPERTY OF EDAC INC.,AND SHALL NOT BE REPRODUCED, OR COPIED OR USED AS THE BASIS FOR THE MANUFACTURE OR SALE OF APPARATUS WITHOUT WRITTEN PERMISSION.