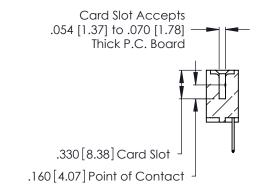

346/396 SERIES CARD EDGE CONNECTOR CONTACT CODE 555,556,558,559,560 DIMENSIONS

YOUR CONNECTION TO QUALITY & SERVICE

**EDAC INC** TORONTO, ONTARIO CANADA

THESE DRAWINGS AND SPECIFICATIONS ARE THE PROPERTY OF EDAC INC.,AND SHALL NOT BE REPRODUCED, OR COPIED OR USED AS THE BASIS FOR THE MANUFACTURE OR SALE OF APPARATUS WITHOUT WRITTEN PERMISSION.