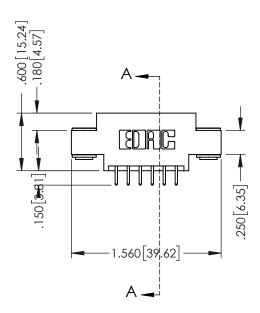

## 346/396 SERIES CARD EDGE CONNECTOR CONTACT CODE 555,556,558,559,560 DIMENSIONS

YOUR CONNECTION TO QUALITY & SERVICE

**EDAC INC** TORONTO, ONTARIO CANADA

THESE DRAWINGS AND SPECIFICATIONS ARE THE PROPERTY OF EDAC INC.,AND SHALL NOT BE REPRODUCED, OR COPIED OR USED AS THE BASIS FOR THE MANUFACTURE OR SALE OF APPARATUS WITHOUT WRITTEN PERMISSION.

**SECTION A-A** 

.330 [8.38] Slot Depth .160 [4.06] Point of Contact

346-ENG-MASTER

ISSUE NUMBER ORIGINAL 1

## **Contact Code 556**

INSULATOR MATERIAL: THERMOPLASTIC POLYESTER, UL 94V-0 CONTACT MATERIAL; COPPER, NICKEL, TIN ALLOY CA-725 CONTACT PLATING: GOLD ON THE MATING AREA, TIN-LEAD

ON THE CONTACT TAILS, NICKEL UNDERPLATE

|  | ACAD REFERENCE NO. | 346-ENG-MASTER   |  |
|--|--------------------|------------------|--|
|  | DRAWN: J.LEE       | DATE: APR. 22/09 |  |
|  | CHECKED:           | DATE:            |  |
|  | SCALE: 1:1         | SHEET 2 OF 2     |  |
|  | DRAWING NUMBER     | ISSUE            |  |
|  | 346-ENG-MASTER     | 1                |  |