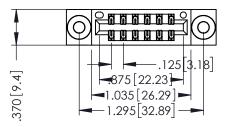

346/396 SERIES CARD EDGE CONNECTOR PART NUMBER: 346-012-521-803

YOUR CONNECTION TO QUALITY & SERVICE

**EDAC INC** TORONTO, ONTARIO CANADA

THESE DRAWINGS AND SPECIFICATIONS ARE THE PROPERTY OF EDAC INC.,AND SHALL NOT BE REPRODUCED,OR COPIED OR USED AS THE BASIS FOR THE MANUFACTURE OR SALE OF APPARATUS WITHOUT WRITTEN PERMISSION.

THIS IS A C.A.D. GENERATED DRAWING DO NOT MAKE MANUAL REVISIONS TO MASTER.

ISSUE NUMBER

ORIGINAL

1

INSULATOR MATERIAL: THERMOPLASTIC POLYESTER, UL 94V-0 CONTACT MATERIAL; COPPER, NICKEL, TIN ALLOY CA-725 CONTACT PLATING: GOLD ON THE MATING AREA, TIN-LEAD ON THE CONTACT TAILS, NICKEL UNDERPLATE

| ACAD REFERENCE NO. |      | 346-ENG-MASTER |           |
|--------------------|------|----------------|-----------|
| DRAWN: J.          | .LEE | DATE: AF       | PR. 22/09 |
| CHECKED:           |      | DATE:          |           |
| SCALE:             | 1:1  | SHEET 1        | OF 2      |
| DRAWING NUM        | MBER |                | ISSUE     |
| 0.47 ENIO 1446TED  |      |                |           |