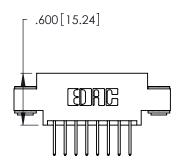

THIS IS A C.A.D. GENERATED DRAWING DO NOT MAKE MANUAL REVISIONS TO MASTER.

| 346/396 SERIES CARD EDGE CONNECTOR |
|------------------------------------|
| PART NUMBER: 346-016-526-803       |

**EDAC INC** TORONTO, ONTARIO CANADA

THESE DRAWINGS AND SPECIFICATIONS ARE THE PROPERTY OF EDAC INC., AND SHALL NOT BE REPRODUCED, OR COPIED OR USED AS THE BASIS FOR THE MANUFACTURE OR SALE OF APPARATUS WITHOUT WRITTEN PERMISSION.

| ACAD REFERENCE NO. |        | 346-ENG-MASTER |           |
|--------------------|--------|----------------|-----------|
| DRAWN:             | J.LEE  | DATE: AF       | PR. 22/09 |
| CHECKED:           |        | DATE:          |           |
| SCALE:             | N.T.S  | SHEET          | OF 2      |
| DRAWING N          | IUMBER |                | ISSUE     |
| 346                |        | 1              |           |