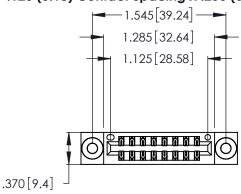

<u>Contact Dimensions:</u>
526-P.C. Tail .018 Sq. (0.46 Sq.) - Tail LG. =.350 (8.89)
.125 (3.18) Contact Spacing x .250 (6.35) Row Spacing

- INSULATOR MATERIAL: THERMOPLASTIC POLYESTER, UL 94V-0 CONTACT MATERIAL; COPPER, NICKEL, TIN ALLOY CA-725
- CONTACT PLATING: GOLD ON THE MATING AREA, TIN-LEAD ON THE CONTACT TAILS, NICKEL UNDERPLATE

THIS IS A C.A.D. GENERATED DRAWING DO NOT MAKE MANUAL REVISIONS TO MASTER.

| 346/396 SERIES CARD EDGE CONNECTOR |
|------------------------------------|
| PART NUMBER: 346-016-526-803       |

**EDAC INC** TORONTO, ONTARIO CANADA

THESE DRAWINGS AND SPECIFICATIONS ARE THE PROPERTY OF EDAC INC., AND SHALL NOT BE REPRODUCED, OR COPIED OR USED AS THE BASIS FOR THE MANUFACTURE OR SALE OF APPARATUS WITHOUT WRITTEN PERMISSION.

| ACAD REFERENCE NO. |        | 346-ENG-MASTER |           |
|--------------------|--------|----------------|-----------|
| DRAWN:             | J.LEE  | DATE: AF       | PR. 22/09 |
| CHECKED:           |        | DATE:          |           |
| SCALE:             | N.T.S  | SHEET          | OF 2      |
| DRAWING N          | IUMBER |                | ISSUE     |
| 346                |        | 1              |           |