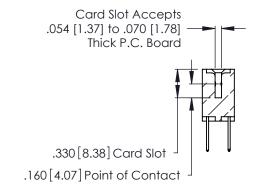

THIS IS A C.A.D. GENERATED DRAWING DO NOT MAKE MANUAL REVISIONS TO MASTER.

ISSUE NUMBER

ORIGINAL

1

**Contact Code 555** 

Contact Code 556

**Contact Code 558** 

**Contact Code 559** 

**Contact Code 560** 

INSULATOR MATERIAL: THERMOPLASTIC POLYESTER, UL 94V-0 CONTACT MATERIAL; COPPER, NICKEL, TIN ALLOY CA-725 CONTACT PLATING: GOLD ON THE MATING AREA, TIN-LEAD

ON THE CONTACT TAILS, NICKEL UNDERPLATE

346/396 SERIES CARD EDGE CONNECTOR CONTACT CODE 555,556,558,559,560 DIMENSIONS

YOUR CONNECTION TO QUALITY & SERVICE

**EDAC INC** TORONTO, ONTARIO CANADA

THESE DRAWINGS AND SPECIFICATIONS ARE THE PROPERTY OF EDAC INC.,AND SHALL NOT BE REPRODUCED, OR COPIED OR USED AS THE BASIS FOR THE MANUFACTURE OR SALE OF APPARATUS WITHOUT WRITTEN PERMISSION.