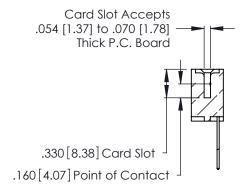

**Contact Code 560** 

INSULATOR MATERIAL: THERMOPLASTIC POLYESTER, UL 94V-0 CONTACT MATERIAL; COPPER, NICKEL, TIN ALLOY CA-725 CONTACT PLATING: GOLD ON THE MATING AREA, TIN-LEAD

ON THE CONTACT TAILS, NICKEL UNDERPLATE

346/396 SERIES CARD EDGE CONNECTOR CONTACT CODE 555,556,558,559,560 DIMENSIONS

YOUR CONNECTION TO QUALITY & SERVICE

**EDAC INC** TORONTO, ONTARIO CANADA

THESE DRAWINGS AND SPECIFICATIONS ARE THE PROPERTY OF EDAC INC.,AND SHALL NOT BE REPRODUCED, OR COPIED OR USED AS THE BASIS FOR THE MANUFACTURE OR SALE OF APPARATUS WITHOUT WRITTEN PERMISSION.