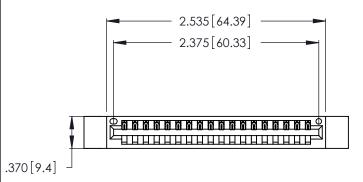

<u>Contact Dimensions:</u>
540-Wire Wrap .025 Sq. (0.64 Sq.) - Tail LG. =.560 (14.22)
.125 (3.18) Contact Spacing x .250 (6.35) Row Spacing

- INSULATOR MATERIAL: THERMOPLASTIC POLYESTER, UL 94V-0 CONTACT MATERIAL; COPPER, NICKEL, TIN ALLOY CA-725
- CONTACT PLATING: GOLD ON THE MATING AREA, TIN-LEAD ON THE CONTACT TAILS, NICKEL UNDERPLATE

THIS IS A C.A.D. GENERATED DRAWING DO NOT MAKE MANUAL REVISIONS TO MASTER.

1

| 346/396 SERIES CARD EDGE CONNECTOR |
|------------------------------------|
| PART NUMBER: 346-018-540-112       |

**EDAC INC** TORONTO, ONTARIO CANADA