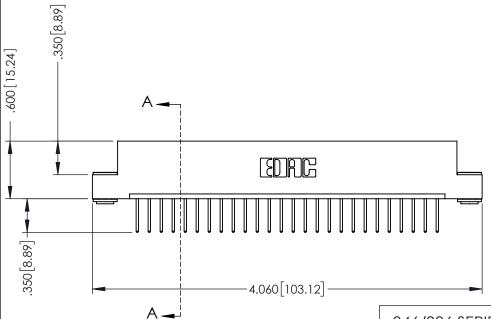

THIS IS A C.A.D. GENERATED DRAWING DO NOT MAKE MANUAL REVISIONS TO MASTER.

ISSUE NUMBER

ORIGINAL

1

.330 [8.38] Slot Depth .160 [4.06] Point of Contact

**SECTION A-A** 

346-ENG-MASTER

346/396 SERIES CARD EDGE CONNECTOR PART NUMBER: 346-026-526-103

YOUR CONNECTION TO QUALITY & SERVICE

**EDAC INC** TORONTO, ONTARIO CANADA

THESE DRAWINGS AND SPECIFICATIONS ARE THE PROPERTY OF EDAC INC., AND SHALL NOT BE REPRODUCED,OR COPIED OR USED AS THE BASIS FOR THE MANUFACTURE OR SALE OF APPARATUS WITHOUT WRITTEN PERMISSION.

| DRAWN: J.LEE   | DATE: APR. 22/09 |
|----------------|------------------|
| CHECKED:       | DATE:            |
| SCALE: 1:1     | SHEET 1 OF 2     |
| DRAWING NUMBER | ISSUE            |
| 346-ENG-MASTER | 1                |