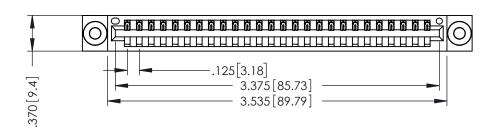

THIS IS A C.A.D. GENERATED DRAWING DO NOT MAKE MANUAL REVISIONS TO MASTER.

ISSUE NUMBER

ORIGINAL

1

.330 [8.38] Slot Depth .160 [4.06] Point of Contact

**SECTION A-A** 

346-ENG-MASTER

346/396 SERIES CARD EDGE CONNECTOR PART NUMBER: 346-026-526-103

YOUR CONNECTION TO QUALITY & SERVICE

**EDAC INC** TORONTO, ONTARIO CANADA

THESE DRAWINGS AND SPECIFICATIONS ARE THE PROPERTY OF EDAC INC., AND SHALL NOT BE REPRODUCED,OR COPIED OR USED AS THE BASIS FOR THE MANUFACTURE OR SALE OF APPARATUS WITHOUT WRITTEN PERMISSION.

| DRAWN: J.LEE   | DATE: APR. 22/09 |
|----------------|------------------|
| CHECKED:       | DATE:            |
| SCALE: 1:1     | SHEET 1 OF 2     |
| DRAWING NUMBER | ISSUE            |
| 346-ENG-MASTER | 1                |