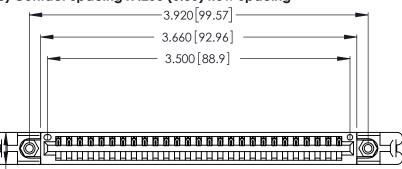

<u>Contact Dimensions:</u>
520-P.C. Tail .030x.018 (0.76x0.46) - Tail LG. = .175 (4.45) .125 (3.18) Contact Spacing x .250 (6.35) Row Spacing

.370 [9.4]

THIS IS A C.A.D. GENERATED DRAWING DO NOT MAKE MANUAL REVISIONS TO MASTER.

ISSUE NUMBER

ORIGINAL

1

Card Slot Accepts .054 [1.37] to .070 [1.78] Thick P.C. Board .330 [8.38] Card Slot .160 [4.07] Point of Contact

INSULATOR MATERIAL: THERMOPLASTIC POLYESTER, UL 94V-0 CONTACT MATERIAL; COPPER, NICKEL, TIN\_ALLOY CA-725

CONTACT PLATING: GOLD ON THE MATING AREA, TIN-LEAD ON THE CONTACT TAILS, NICKEL UNDERPLATE

346/396 SERIES CARD EDGE CONNECTOR PART NUMBER: 346-027-520-158

YOUR CONNECTION TO QUALITY & SERVICE

**EDAC INC** TORONTO, ONTARIO CANADA