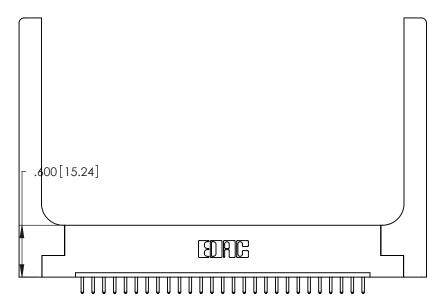

ISSUE NUMBER

ORIGINAL

1

Card Slot Accepts .054 [1.37] to .070 [1.78] Thick P.C. Board .330 [8.38] Card Slot .160 [4.07] Point of Contact

INSULATOR MATERIAL: THERMOPLASTIC POLYESTER, UL 94V-0 CONTACT MATERIAL; COPPER, NICKEL, TIN\_ALLOY CA-725

CONTACT PLATING: GOLD ON THE MATING AREA, TIN-LEAD ON THE CONTACT TAILS, NICKEL UNDERPLATE

346/396 SERIES CARD EDGE CONNECTOR PART NUMBER: 346-027-520-158

YOUR CONNECTION TO QUALITY & SERVICE

**EDAC INC** TORONTO, ONTARIO CANADA