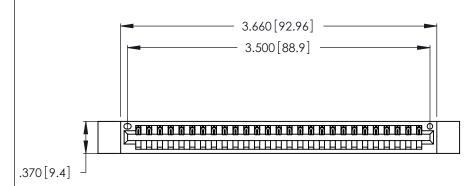

<u>Contact Dimensions:</u>
526-P.C. Tail .018 Sq. (0.46 Sq.) - Tail LG. =.350 (8.89)
.125 (3.18) Contact Spacing x .250 (6.35) Row Spacing

THIS IS A C.A.D. GENERATED DRAWING DO NOT MAKE MANUAL REVISIONS TO MASTER.

Card Slot Accepts .054 [1.37] to .070 [1.78] Thick P.C. Board .330 [8.38] Card Slot .160 [4.07] Point of Contact

- INSULATOR MATERIAL: THERMOPLASTIC POLYESTER, UL 94V-0 CONTACT MATERIAL; COPPER, NICKEL, TIN ALLOY CA-725
- CONTACT PLATING: GOLD ON THE MATING AREA, TIN-LEAD ON THE CONTACT TAILS, NICKEL UNDERPLATE

346/396 SERIES CARD EDGE CONNECTOR PART NUMBER: 346-027-526-112

**EDAC INC** TORONTO, ONTARIO CANADA

THESE DRAWINGS AND SPECIFICATIONS ARE THE PROPERTY OF EDAC INC., AND SHALL NOT BE REPRODUCED, OR COPIED OR USED AS THE BASIS FOR THE MANUFACTURE OR SALE OF APPARATUS WITHOUT WRITTEN PERMISSION.