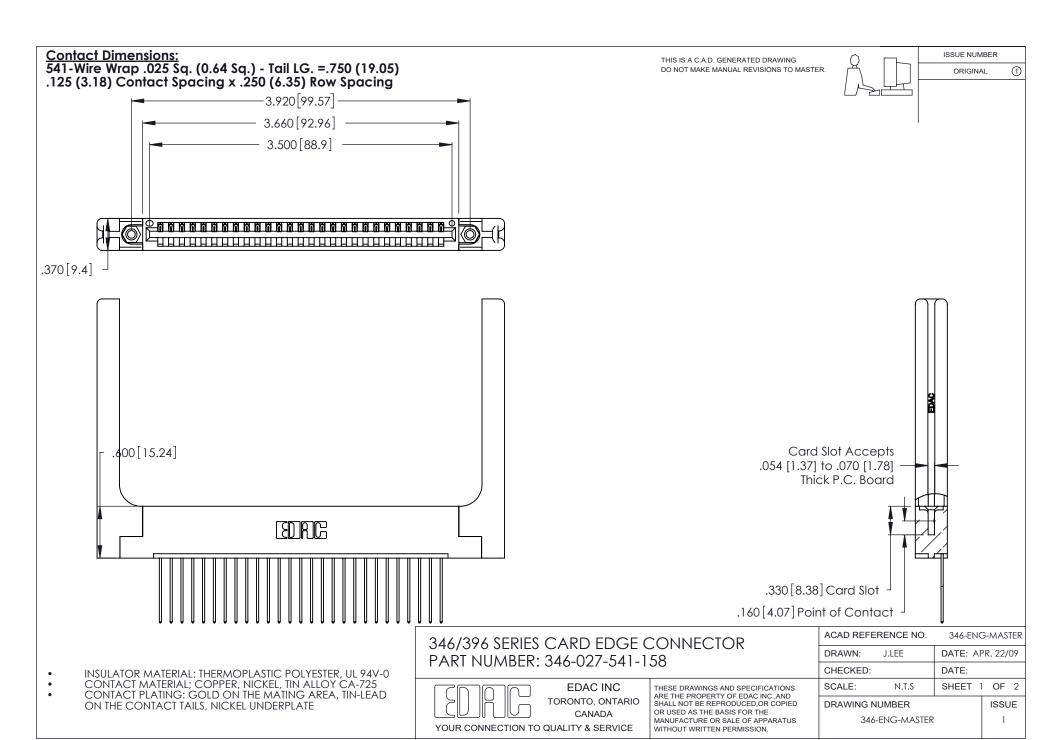

THIS IS A C.A.D. GENERATED DRAWING DO NOT MAKE MANUAL REVISIONS TO MASTER.

ISSUE NUMBER

ORIGINAL

1

**Contact Code 555** 

Contact Code 556

**Contact Code 558** 

**Contact Code 559** 

Contact Code 560

INSULATOR MATERIAL: THERMOPLASTIC POLYESTER, UL 94V-0 CONTACT MATERIAL; COPPER, NICKEL, TIN ALLOY CA-725 CONTACT PLATING: GOLD ON THE MATING AREA, TIN-LEAD

ON THE CONTACT TAILS, NICKEL UNDERPLATE

346/396 SERIES CARD EDGE CONNECTOR CONTACT CODE 555,556,558,559,560 DIMENSIONS

YOUR CONNECTION TO QUALITY & SERVICE

**EDAC INC** TORONTO, ONTARIO CANADA

THESE DRAWINGS AND SPECIFICATIONS ARE THE PROPERTY OF EDAC INC.,AND SHALL NOT BE REPRODUCED, OR COPIED OR USED AS THE BASIS FOR THE MANUFACTURE OR SALE OF APPARATUS WITHOUT WRITTEN PERMISSION.