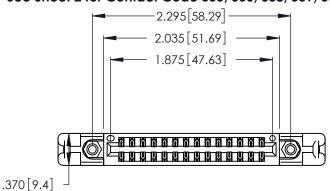

Contact Dimensions:
556-Extender Board Bend (Code 520 Contacts)
See Sheet 2 for Contact Code 555, 556, 558, 559, 560 Dimensions

INSULATOR MATERIAL: THERMOPLASTIC POLYESTER, UL 94V-0 CONTACT MATERIAL; COPPER, NICKEL, TIN ALLOY CA-725

CONTACT PLATING: GOLD ON THE MATING AREA, TIN-LEAD ON THE CONTACT TAILS, NICKEL UNDERPLATE

THIS IS A C.A.D. GENERATED DRAWING DO NOT MAKE MANUAL REVISIONS TO MASTER.

ISSUE NUMBER ORIGINAL 1

Card Slot Accepts .054 [1.37] to .070 [1.78] Thick P.C. Board .330 [8.38] Card Slot .160 [4.07] Point of Contact

| 346/396 SERIES CARD EDGE CONNECTOR |
|------------------------------------|
| PART NUMBER: 346-028-556-258       |

**EDAC INC** TORONTO, ONTARIO CANADA

THESE DRAWINGS AND SPECIFICATIONS ARE THE PROPERTY OF EDAC INC., AND SHALL NOT BE REPRODUCED, OR COPIED OR USED AS THE BASIS FOR THE MANUFACTURE OR SALE OF APPARATUS WITHOUT WRITTEN PERMISSION.