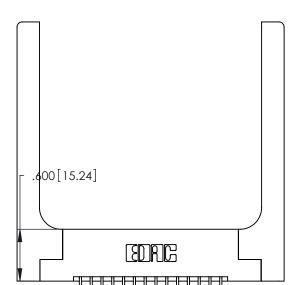

THIS IS A C.A.D. GENERATED DRAWING DO NOT MAKE MANUAL REVISIONS TO MASTER.

ISSUE NUMBER

ORIGINAL

1

**Contact Code 555** 

Contact Code 556

**Contact Code 558** 

**Contact Code 559** 

**Contact Code 560** 

INSULATOR MATERIAL: THERMOPLASTIC POLYESTER, UL 94V-0 CONTACT MATERIAL; COPPER, NICKEL, TIN ALLOY CA-725 CONTACT PLATING: GOLD ON THE MATING AREA, TIN-LEAD

ON THE CONTACT TAILS, NICKEL UNDERPLATE

346/396 SERIES CARD EDGE CONNECTOR CONTACT CODE 555,556,558,559,560 DIMENSIONS

YOUR CONNECTION TO QUALITY & SERVICE

**EDAC INC** TORONTO, ONTARIO CANADA

THESE DRAWINGS AND SPECIFICATIONS ARE THE PROPERTY OF EDAC INC.,AND SHALL NOT BE REPRODUCED, OR COPIED OR USED AS THE BASIS FOR THE MANUFACTURE OR SALE OF APPARATUS WITHOUT WRITTEN PERMISSION.