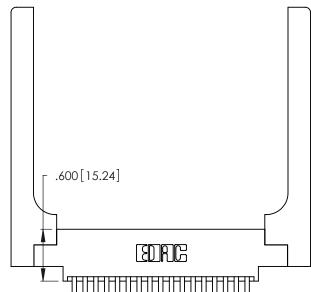

.330 8.3

.054 [1.3]

Card Slot Accepts

.160[4.07] Point of Contact

INSULATOR MATERIAL: THERMOPLASTIC POLYESTER, UL 94V-0 CONTACT MATERIAL; COPPER, NICKEL, TIN ALLOY CA-725 CONTACT PLATING: GOLD ON THE MATING AREA, TIN-LEAD ON THE CONTACT TAILS, NICKEL UNDERPLATE

346/396 SERIES CARD EDGE CONNECTOR CONTACT CODE 555,556,558,559,560 DIMENSIONS

YOUR CONNECTION TO QUALITY & SERVICE

**EDAC INC** TORONTO, ONTARIO CANADA

THESE DRAWINGS AND SPECIFICATIONS ARE THE PROPERTY OF EDAC INC.,AND SHALL NOT BE REPRODUCED, OR COPIED OR USED AS THE BASIS FOR THE MANUFACTURE OR SALE OF APPARATUS WITHOUT WRITTEN PERMISSION.