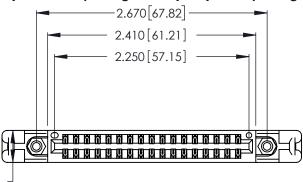

Contact Dimensions: 500-Wire Hole .050x.025 (1.27x0.64) - Tail LG. =.260 (6.60) .125 (3.18) Contact Spacing x .250 (6.35) Row Spacing

.370 [9.4]

**EDAC INC** TORONTO, ONTARIO CANADA

ARE THE PROPERTY OF EDAC INC.,AND SHALL NOT BE REPRODUCED, OR COPIED OR USED AS THE BASIS FOR THE MANUFACTURE OR SALE OF APPARATUS WITHOUT WRITTEN PERMISSION.

ISSUE NUMBER

ORIGINAL

1

346/396 SERIES CARD EDGE CONNECTOR PART NUMBER: 346-034-500-858

YOUR CONNECTION TO QUALITY & SERVICE

THESE DRAWINGS AND SPECIFICATIONS

| .37] to .070 [1.78]<br>Thick P.C. Board |          |   |   | _ |  |
|-----------------------------------------|----------|---|---|---|--|
| 1                                       | <u> </u> | 4 |   |   |  |
|                                         | 1        |   |   |   |  |
| 8.38] Card Slot                         |          |   | ļ |   |  |