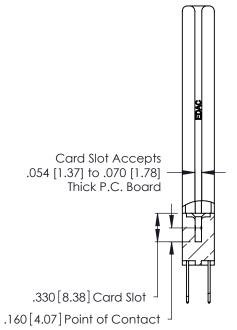

THIS IS A C.A.D. GENERATED DRAWING DO NOT MAKE MANUAL REVISIONS TO MASTER.

ISSUE NUMBER

ORIGINAL

1

**Contact Code 555** 

Contact Code 556

**Contact Code 558** 

**Contact Code 559** 

Contact Code 560

INSULATOR MATERIAL: THERMOPLASTIC POLYESTER, UL 94V-0 CONTACT MATERIAL; COPPER, NICKEL, TIN ALLOY CA-725 CONTACT PLATING: GOLD ON THE MATING AREA, TIN-LEAD

ON THE CONTACT TAILS, NICKEL UNDERPLATE