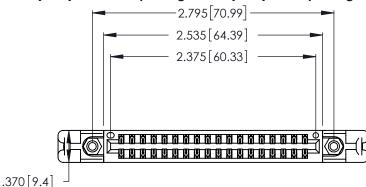

<u>Contact Dimensions:</u>
522-P.C. Tail .025 Sq. (0.64 Sq.) - Tail LG. = .440 (11.18)
.125 (3.18) Contact Spacing x .250 (6.35) Row Spacing

INSULATOR MATERIAL: THERMOPLASTIC POLYESTER, UL 94V-0 CONTACT MATERIAL; COPPER, NICKEL, TIN\_ALLOY CA-725

CONTACT PLATING: GOLD ON THE MATING AREA, TIN-LEAD ON THE CONTACT TAILS, NICKEL UNDERPLATE

THIS IS A C.A.D. GENERATED DRAWING DO NOT MAKE MANUAL REVISIONS TO MASTER.

ISSUE NUMBER ORIGINAL 1

346/396 SERIES CARD EDGE CONNECTOR PART NUMBER: 346-036-522-258