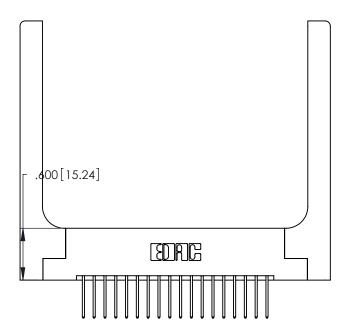

<u>Contact Dimensions:</u>
522-P.C. Tail .025 Sq. (0.64 Sq.) - Tail LG. = .440 (11.18)
.125 (3.18) Contact Spacing x .250 (6.35) Row Spacing

INSULATOR MATERIAL: THERMOPLASTIC POLYESTER, UL 94V-0 CONTACT MATERIAL; COPPER, NICKEL, TIN\_ALLOY CA-725

CONTACT PLATING: GOLD ON THE MATING AREA, TIN-LEAD ON THE CONTACT TAILS, NICKEL UNDERPLATE

THIS IS A C.A.D. GENERATED DRAWING DO NOT MAKE MANUAL REVISIONS TO MASTER.

ISSUE NUMBER ORIGINAL 1

346/396 SERIES CARD EDGE CONNECTOR PART NUMBER: 346-036-522-258