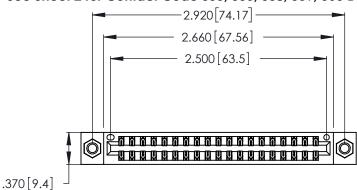

Contact Dimensions:
560-Extender Board Bend (Code 523 Contacts)
See Sheet 2 for Contact Code 555, 556, 558, 559, 560 Dimensions

- INSULATOR MATERIAL: THERMOPLASTIC POLYESTER, UL 94V-0 CONTACT MATERIAL; COPPER, NICKEL, TIN\_ALLOY CA-725
- CONTACT PLATING: GOLD ON THE MATING AREA, TIN-LEAD ON THE CONTACT TAILS, NICKEL UNDERPLATE

THIS IS A C.A.D. GENERATED DRAWING DO NOT MAKE MANUAL REVISIONS TO MASTER.

346/396 SERIES CARD EDGE CONNECTOR PART NUMBER: 346-038-560-207

**EDAC INC** TORONTO, ONTARIO CANADA

THESE DRAWINGS AND SPECIFICATIONS ARE THE PROPERTY OF EDAC INC.,AND SHALL NOT BE REPRODUCED, OR COPIED OR USED AS THE BASIS FOR THE MANUFACTURE OR SALE OF APPARATUS WITHOUT WRITTEN PERMISSION.