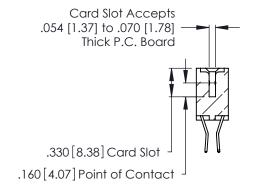

THIS IS A C.A.D. GENERATED DRAWING DO NOT MAKE MANUAL REVISIONS TO MASTER.

ISSUE NUMBER

ORIGINAL

1

**Contact Code 555** 

Contact Code 556

**Contact Code 558** 

**Contact Code 559** 

Contact Code 560

INSULATOR MATERIAL: THERMOPLASTIC POLYESTER, UL 94V-0 CONTACT MATERIAL; COPPER, NICKEL, TIN ALLOY CA-725 CONTACT PLATING: GOLD ON THE MATING AREA, TIN-LEAD

ON THE CONTACT TAILS, NICKEL UNDERPLATE

346/396 SERIES CARD EDGE CONNECTOR CONTACT CODE 555,556,558,559,560 DIMENSIONS

YOUR CONNECTION TO QUALITY & SERVICE

**EDAC INC** TORONTO, ONTARIO CANADA

THESE DRAWINGS AND SPECIFICATIONS ARE THE PROPERTY OF EDAC INC.,AND SHALL NOT BE REPRODUCED, OR COPIED OR USED AS THE BASIS FOR THE MANUFACTURE OR SALE OF APPARATUS WITHOUT WRITTEN PERMISSION.