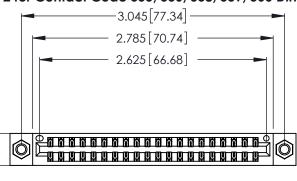

THIS IS A C.A.D. GENERATED DRAWING DO NOT MAKE MANUAL REVISIONS TO MASTER.

ISSUE NUMBER

ORIGINAL

1

**Contact Code 555** 

Contact Code 556

**Contact Code 558** 

**Contact Code 559** 

Contact Code 560

INSULATOR MATERIAL: THERMOPLASTIC POLYESTER, UL 94V-0 CONTACT MATERIAL; COPPER, NICKEL, TIN ALLOY CA-725 CONTACT PLATING: GOLD ON THE MATING AREA, TIN-LEAD

ON THE CONTACT TAILS, NICKEL UNDERPLATE

346/396 SERIES CARD EDGE CONNECTOR CONTACT CODE 555,556,558,559,560 DIMENSIONS

YOUR CONNECTION TO QUALITY & SERVICE

**EDAC INC** TORONTO, ONTARIO CANADA

THESE DRAWINGS AND SPECIFICATIONS ARE THE PROPERTY OF EDAC INC.,AND SHALL NOT BE REPRODUCED, OR COPIED OR USED AS THE BASIS FOR THE MANUFACTURE OR SALE OF APPARATUS WITHOUT WRITTEN PERMISSION.