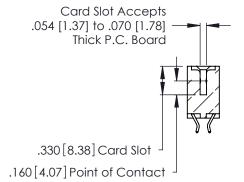

Contact Dimensions:
556-Extender Board Bend (Code 520 Contacts)
See Sheet 2 for Contact Code 555, 556, 558, 559, 560 Dimensions

.370 [9.4]

INSULATOR MATERIAL: THERMOPLASTIC POLYESTER, UL 94V-0 CONTACT MATERIAL; COPPER, NICKEL, TIN\_ALLOY CA-725

CONTACT PLATING: GOLD ON THE MATING AREA, TIN-LEAD ON THE CONTACT TAILS, NICKEL UNDERPLATE

THIS IS A C.A.D. GENERATED DRAWING DO NOT MAKE MANUAL REVISIONS TO MASTER.

ISSUE NUMBER ORIGINAL 1

346/396 SERIES CARD EDGE CONNECTOR PART NUMBER: 346-040-556-207