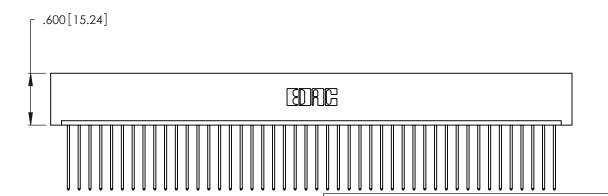

**EDAC INC** TORONTO, ONTARIO CANADA YOUR CONNECTION TO QUALITY & SERVICE

346/396 SERIES CARD EDGE CONNECTOR

PART NUMBER: 346-046-541-101

THESE DRAWINGS AND SPECIFICATIONS ARE THE PROPERTY OF EDAC INC., AND SHALL NOT BE REPRODUCED, OR COPIED OR USED AS THE BASIS FOR THE MANUFACTURE OR SALE OF APPARATUS WITHOUT WRITTEN PERMISSION.