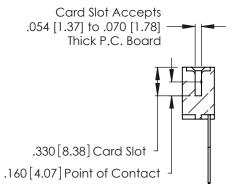

<u>Contact Dimensions:</u>
541-Wire Wrap .025 Sq. (0.64 Sq.) - Tail LG. =.750 (19.05)
.125 (3.18) Contact Spacing x .250 (6.35) Row Spacing

THIS IS A C.A.D. GENERATED DRAWING DO NOT MAKE MANUAL REVISIONS TO MASTER.