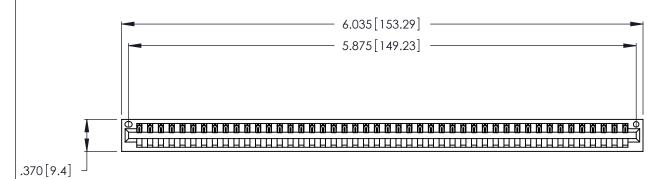

**EDAC INC** TORONTO, ONTARIO CANADA YOUR CONNECTION TO QUALITY & SERVICE

346/396 SERIES CARD EDGE CONNECTOR

PART NUMBER: 346-046-541-101

THESE DRAWINGS AND SPECIFICATIONS ARE THE PROPERTY OF EDAC INC., AND SHALL NOT BE REPRODUCED, OR COPIED OR USED AS THE BASIS FOR THE MANUFACTURE OR SALE OF APPARATUS WITHOUT WRITTEN PERMISSION.

<u>Contact Dimensions:</u>
541-Wire Wrap .025 Sq. (0.64 Sq.) - Tail LG. =.750 (19.05)
.125 (3.18) Contact Spacing x .250 (6.35) Row Spacing

THIS IS A C.A.D. GENERATED DRAWING DO NOT MAKE MANUAL REVISIONS TO MASTER.