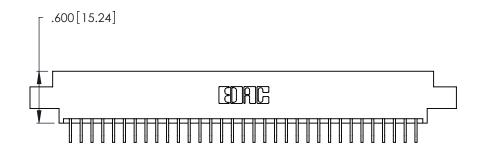

Contact Dimensions:
559-90 Degree Bend (Code 541 Contacts)
See Sheet 2 for Contact Code 555, 556, 558, 559, 560 Dimensions

.370 [9.4]

THIS IS A C.A.D. GENERATED DRAWING DO NOT MAKE MANUAL REVISIONS TO MASTER.

INSULATOR MATERIAL: THERMOPLASTIC POLYESTER, UL 94V-0 CONTACT MATERIAL; COPPER, NICKEL, TIN ALLOY CA-725

CONTACT PLATING: GOLD ON THE MATING AREA, TIN-LEAD ON THE CONTACT TAILS, NICKEL UNDERPLATE

346/396 SERIES CARD EDGE CONNECTOR PART NUMBER: 346-066-559-804