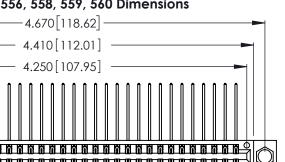

THIS IS A C.A.D. GENERATED DRAWING DO NOT MAKE MANUAL REVISIONS TO MASTER.

ISSUE NUMBER

ORIGINAL

1

**Contact Code 555** 

Contact Code 556

**Contact Code 558** 

**Contact Code 559** 

Contact Code 560

INSULATOR MATERIAL: THERMOPLASTIC POLYESTER, UL 94V-0 CONTACT MATERIAL; COPPER, NICKEL, TIN ALLOY CA-725 CONTACT PLATING: GOLD ON THE MATING AREA, TIN-LEAD ON THE CONTACT TAILS, NICKEL UNDERPLATE

346/396 SERIES CARD EDGE CONNECTOR CONTACT CODE 555,556,558,559,560 DIMENSIONS

YOUR CONNECTION TO QUALITY & SERVICE

**EDAC INC** TORONTO, ONTARIO CANADA

THESE DRAWINGS AND SPECIFICATIONS ARE THE PROPERTY OF EDAC INC.,AND SHALL NOT BE REPRODUCED, OR COPIED OR USED AS THE BASIS FOR THE MANUFACTURE OR SALE OF APPARATUS WITHOUT WRITTEN PERMISSION.