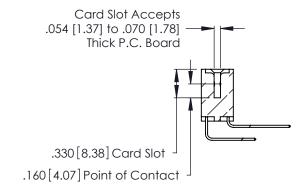

INSULATOR MATERIAL: THERMOPLASTIC POLYESTER, UL 94V-0 CONTACT MATERIAL; COPPER, NICKEL, TIN ALLOY CA-725

CONTACT PLATING: GOLD ON THE MATING AREA, TIN-LEAD ON THE CONTACT TAILS, NICKEL UNDERPLATE

346/396 SERIES CARD EDGE CONNECTOR PART NUMBER: 346-066-559-804