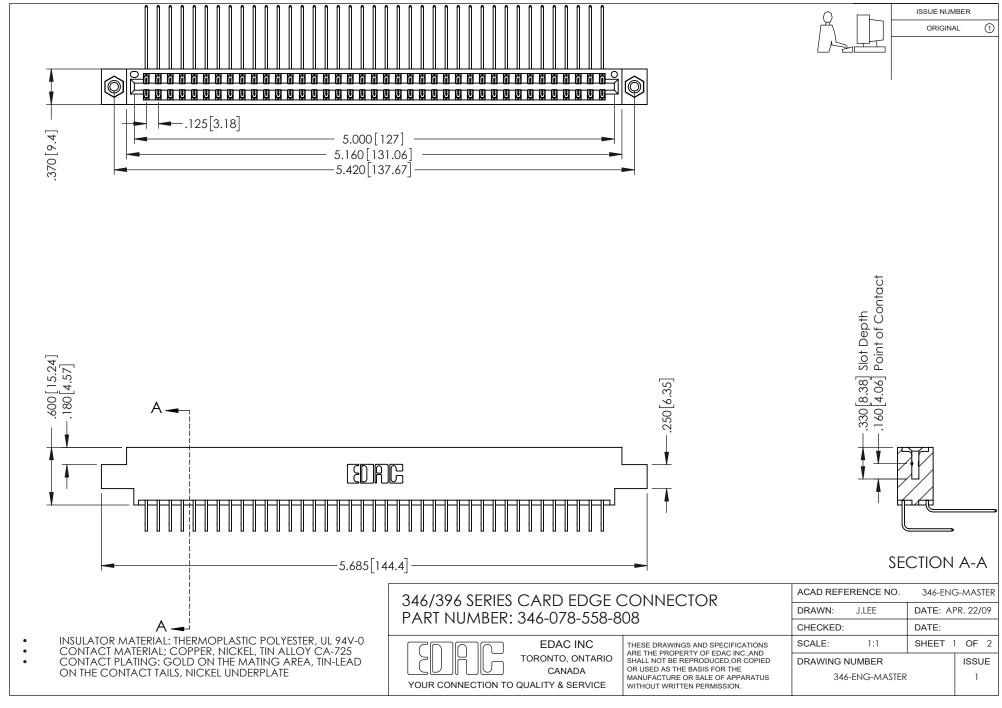

## **Contact Code 556**

INSULATOR MATERIAL: THERMOPLASTIC POLYESTER, UL 94V-0 CONTACT MATERIAL; COPPER, NICKEL, TIN ALLOY CA-725 CONTACT PLATING: GOLD ON THE MATING AREA, TIN-LEAD

ON THE CONTACT TAILS, NICKEL UNDERPLATE

## 346/396 SERIES CARD EDGE CONNECTOR CONTACT CODE 555,556,558,559,560 DIMENSIONS

YOUR CONNECTION TO QUALITY & SERVICE

**EDAC INC** TORONTO, ONTARIO CANADA

THESE DRAWINGS AND SPECIFICATIONS ARE THE PROPERTY OF EDAC INC.,AND SHALL NOT BE REPRODUCED, OR COPIED OR USED AS THE BASIS FOR THE MANUFACTURE OR SALE OF APPARATUS WITHOUT WRITTEN PERMISSION.