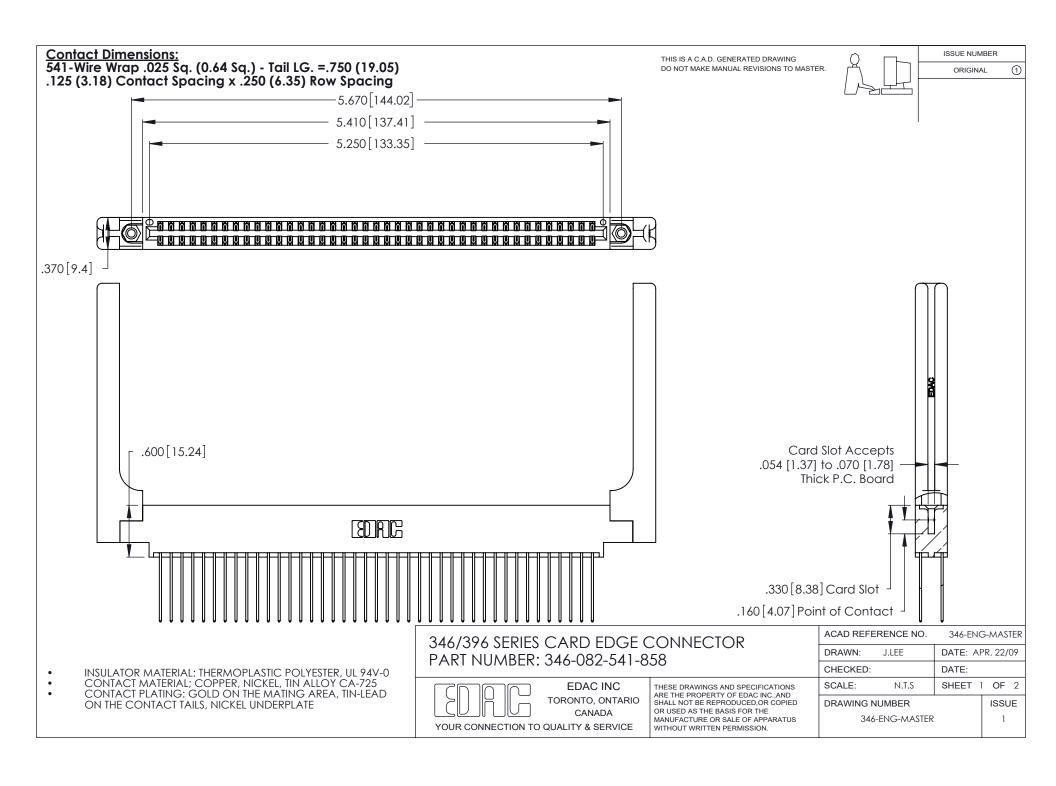

THIS IS A C.A.D. GENERATED DRAWING DO NOT MAKE MANUAL REVISIONS TO MASTER.

ISSUE NUMBER

ORIGINAL

1

**Contact Code 555** 

Contact Code 556

**Contact Code 558** 

**Contact Code 559** 

Contact Code 560

INSULATOR MATERIAL: THERMOPLASTIC POLYESTER, UL 94V-0 CONTACT MATERIAL; COPPER, NICKEL, TIN ALLOY CA-725 CONTACT PLATING: GOLD ON THE MATING AREA, TIN-LEAD

ON THE CONTACT TAILS, NICKEL UNDERPLATE

346/396 SERIES CARD EDGE CONNECTOR CONTACT CODE 555,556,558,559,560 DIMENSIONS

YOUR CONNECTION TO QUALITY & SERVICE

**EDAC INC** TORONTO, ONTARIO CANADA

THESE DRAWINGS AND SPECIFICATIONS ARE THE PROPERTY OF EDAC INC.,AND SHALL NOT BE REPRODUCED, OR COPIED OR USED AS THE BASIS FOR THE MANUFACTURE OR SALE OF APPARATUS WITHOUT WRITTEN PERMISSION.