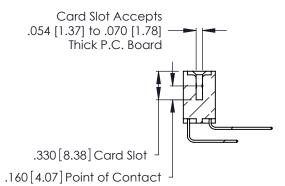

THIS IS A C.A.D. GENERATED DRAWING DO NOT MAKE MANUAL REVISIONS TO MASTER.

ISSUE NUMBER

ORIGINAL

1

**Contact Code 555** 

Contact Code 556

**Contact Code 558** 

**Contact Code 559** 

**Contact Code 560** 

INSULATOR MATERIAL: THERMOPLASTIC POLYESTER, UL 94V-0 CONTACT MATERIAL; COPPER, NICKEL, TIN ALLOY CA-725 CONTACT PLATING: GOLD ON THE MATING AREA, TIN-LEAD

ON THE CONTACT TAILS, NICKEL UNDERPLATE

346/396 SERIES CARD EDGE CONNECTOR CONTACT CODE 555,556,558,559,560 DIMENSIONS

YOUR CONNECTION TO QUALITY & SERVICE

**EDAC INC** TORONTO, ONTARIO CANADA

THESE DRAWINGS AND SPECIFICATIONS ARE THE PROPERTY OF EDAC INC.,AND SHALL NOT BE REPRODUCED, OR COPIED OR USED AS THE BASIS FOR THE MANUFACTURE OR SALE OF APPARATUS WITHOUT WRITTEN PERMISSION.