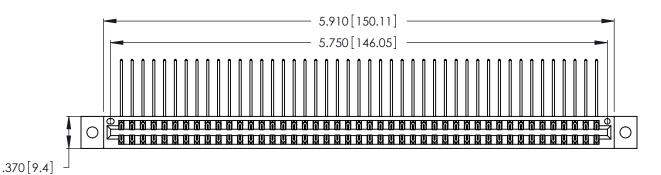

Contact Dimensions:
559-90 Degree Bend (Code 541 Contacts)
See Sheet 2 for Contact Code 555, 556, 558, 559, 560 Dimensions

THIS IS A C.A.D. GENERATED DRAWING DO NOT MAKE MANUAL REVISIONS TO MASTER.

ISSUE NUMBER

346/396 SERIES CARD EDGE CONNECTOR PART NUMBER: 346-090-559-202

**EDAC INC** TORONTO, ONTARIO CANADA

THESE DRAWINGS AND SPECIFICATIONS ARE THE PROPERTY OF EDAC INC., AND SHALL NOT BE REPRODUCED, OR COPIED OR USED AS THE BASIS FOR THE MANUFACTURE OR SALE OF APPARATUS WITHOUT WRITTEN PERMISSION.