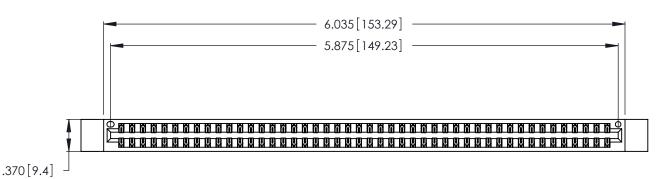

<u>Contact Dimensions:</u>
520-P.C. Tail .030x.018 (0.76x0.46) - Tail LG. = .175 (4.45)
.125 (3.18) Contact Spacing x .250 (6.35) Row Spacing

THIS IS A C.A.D. GENERATED DRAWING DO NOT MAKE MANUAL REVISIONS TO MASTER.

346/396 SERIES CARD EDGE CONNECTOR PART NUMBER: 346-092-520-212

**EDAC INC** TORONTO, ONTARIO CANADA

THESE DRAWINGS AND SPECIFICATIONS ARE THE PROPERTY OF EDAC INC., AND SHALL NOT BE REPRODUCED, OR COPIED OR USED AS THE BASIS FOR THE MANUFACTURE OR SALE OF APPARATUS WITHOUT WRITTEN PERMISSION.