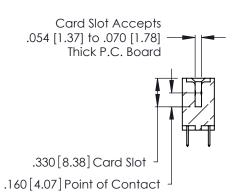

THIS IS A C.A.D. GENERATED DRAWING DO NOT MAKE MANUAL REVISIONS TO MASTER.

ISSUE NUMBER

ORIGINAL

1

**Contact Code 555** 

Contact Code 556

**Contact Code 558** 

**Contact Code 559** 

Contact Code 560

INSULATOR MATERIAL: THERMOPLASTIC POLYESTER, UL 94V-0 CONTACT MATERIAL; COPPER, NICKEL, TIN ALLOY CA-725 CONTACT PLATING: GOLD ON THE MATING AREA, TIN-LEAD

ON THE CONTACT TAILS, NICKEL UNDERPLATE

346/396 SERIES CARD EDGE CONNECTOR CONTACT CODE 555,556,558,559,560 DIMENSIONS

YOUR CONNECTION TO QUALITY & SERVICE

**EDAC INC** TORONTO, ONTARIO CANADA

THESE DRAWINGS AND SPECIFICATIONS ARE THE PROPERTY OF EDAC INC.,AND SHALL NOT BE REPRODUCED, OR COPIED OR USED AS THE BASIS FOR THE MANUFACTURE OR SALE OF APPARATUS WITHOUT WRITTEN PERMISSION.