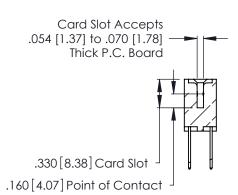

<u>Contact Dimensions:</u>
522-P.C. Tail .025 Sq. (0.64 Sq.) - Tail LG. =.440 (11.18)
.125 (3.18) Contact Spacing x .250 (6.35) Row Spacing

THIS IS A C.A.D. GENERATED DRAWING DO NOT MAKE MANUAL REVISIONS TO MASTER.

ISSUE NUMBER

ORIGINAL

1

INSULATOR MATERIAL: THERMOPLASTIC POLYESTER, UL 94V-0 CONTACT MATERIAL; COPPER, NICKEL, TIN\_ALLOY CA-725

CONTACT PLATING: GOLD ON THE MATING AREA, TIN-LEAD ON THE CONTACT TAILS, NICKEL UNDERPLATE