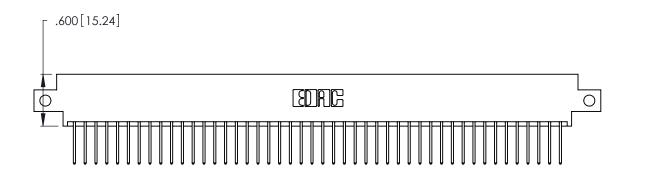

346/396 SERIES CARD EDGE CONNECTOR PART NUMBER: 346-092-522-812

**EDAC INC** TORONTO, ONTARIO CANADA

THESE DRAWINGS AND SPECIFICATIONS ARE THE PROPERTY OF EDAC INC.,AND SHALL NOT BE REPRODUCED, OR COPIED OR USED AS THE BASIS FOR THE MANUFACTURE OR SALE OF APPARATUS WITHOUT WRITTEN PERMISSION.

| ACAD REFERENCE NO. |       | 346-ENG-MASTER   |
|--------------------|-------|------------------|
| DRAWN:             | J.LEE | DATE: APR. 22/09 |
| CHECKED:           |       | DATE:            |
| SCALE:             | N.T.S | SHEET 1 OF 2     |
| DRAWING N          | ISSUE |                  |
| 346                | 1     |                  |