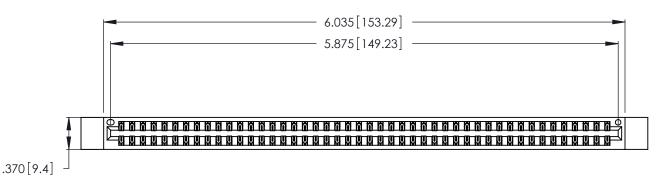

346/396 SERIES CARD EDGE CONNECTOR PART NUMBER: 346-092-522-812

**EDAC INC** TORONTO, ONTARIO CANADA

THESE DRAWINGS AND SPECIFICATIONS ARE THE PROPERTY OF EDAC INC.,AND SHALL NOT BE REPRODUCED, OR COPIED OR USED AS THE BASIS FOR THE MANUFACTURE OR SALE OF APPARATUS WITHOUT WRITTEN PERMISSION.

| ACAD REFERENCE NO. |       | 346-ENG-MASTER   |
|--------------------|-------|------------------|
| DRAWN:             | J.LEE | DATE: APR. 22/09 |
| CHECKED:           |       | DATE:            |
| SCALE:             | N.T.S | SHEET 1 OF 2     |
| DRAWING N          | ISSUE |                  |
| 346                | 1     |                  |