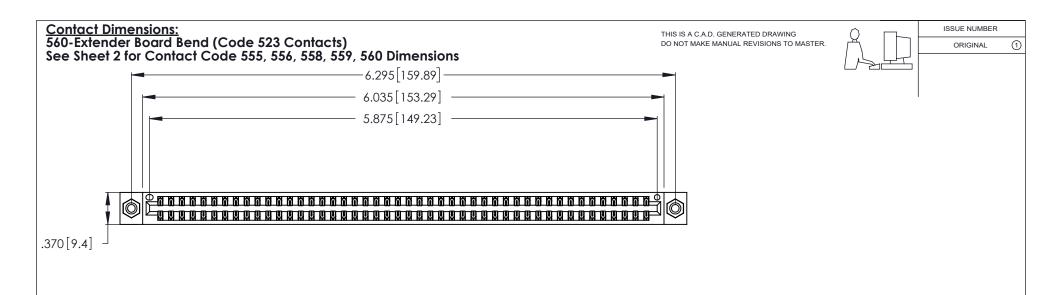

- INSULATOR MATERIAL: THERMOPLASTIC POLYESTER, UL 94V-0 CONTACT MATERIAL; COPPER, NICKEL, TIN ALLOY CA-725
- CONTACT PLATING: GOLD ON THE MATING AREA, TIN-LEAD ON THE CONTACT TAILS, NICKEL UNDERPLATE

346/396 SERIES CARD EDGE CONNECTOR PART NUMBER: 346-092-560-808

YOUR CONNECTION TO QUALITY & SERVICE

**EDAC INC** TORONTO, ONTARIO CANADA

THESE DRAWINGS AND SPECIFICATIONS ARE THE PROPERTY OF EDAC INC.,AND SHALL NOT BE REPRODUCED, OR COPIED OR USED AS THE BASIS FOR THE MANUFACTURE OR SALE OF APPARATUS WITHOUT WRITTEN PERMISSION.

| ACAD REFERENCE NO. |       | 346-ENG-MASTE    | R |
|--------------------|-------|------------------|---|
| DRAWN:             | J.LEE | DATE: APR. 22/09 | ) |
| CHECKED:           |       | DATE:            |   |
| SCALE:             | N.T.S | SHEET 1 OF 2     | 2 |
| DRAWING N          | ISSUE |                  |   |
| 346                | 1     |                  |   |

THIS IS A C.A.D. GENERATED DRAWING DO NOT MAKE MANUAL REVISIONS TO MASTER.

ISSUE NUMBER

ORIGINAL

1

**Contact Code 555** 

Contact Code 556

**Contact Code 558** 

**Contact Code 559** 