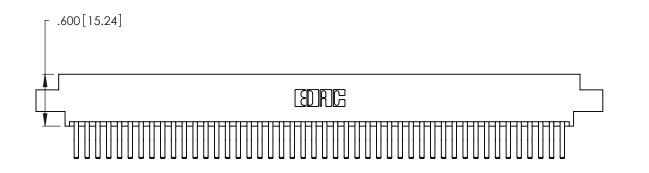

- INSULATOR MATERIAL: THERMOPLASTIC POLYESTER, UL 94V-0 CONTACT MATERIAL; COPPER, NICKEL, TIN ALLOY CA-725
- CONTACT PLATING: GOLD ON THE MATING AREA, TIN-LEAD ON THE CONTACT TAILS, NICKEL UNDERPLATE

346/396 SERIES CARD EDGE CONNECTOR PART NUMBER: 346-092-560-808

**Contact Code 560** 

INSULATOR MATERIAL: THERMOPLASTIC POLYESTER, UL 94V-0 CONTACT MATERIAL; COPPER, NICKEL, TIN ALLOY CA-725 CONTACT PLATING: GOLD ON THE MATING AREA, TIN-LEAD

ON THE CONTACT TAILS, NICKEL UNDERPLATE