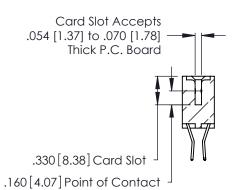

- INSULATOR MATERIAL: THERMOPLASTIC POLYESTER, UL 94V-0 CONTACT MATERIAL; COPPER, NICKEL, TIN ALLOY CA-725
- CONTACT PLATING: GOLD ON THE MATING AREA, TIN-LEAD ON THE CONTACT TAILS, NICKEL UNDERPLATE

346/396 SERIES CARD EDGE CONNECTOR PART NUMBER: 346-092-560-808

**Contact Code 560** 

INSULATOR MATERIAL: THERMOPLASTIC POLYESTER, UL 94V-0 CONTACT MATERIAL; COPPER, NICKEL, TIN ALLOY CA-725 CONTACT PLATING: GOLD ON THE MATING AREA, TIN-LEAD

ON THE CONTACT TAILS, NICKEL UNDERPLATE