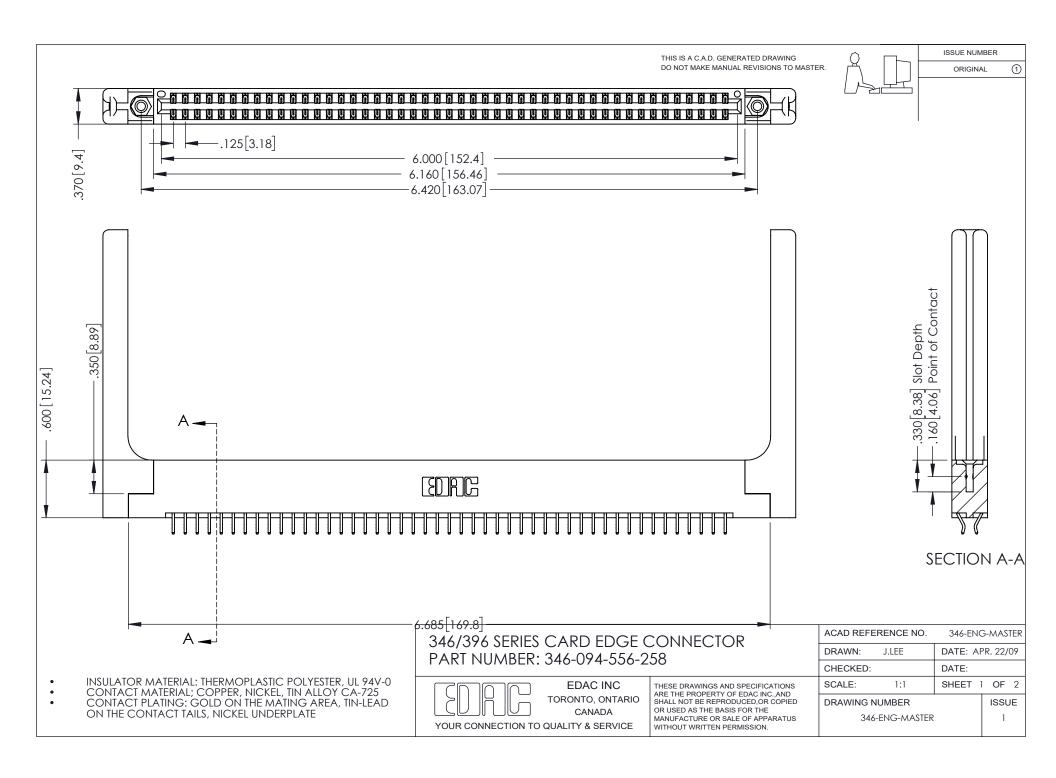

## **Contact Code 556**

INSULATOR MATERIAL: THERMOPLASTIC POLYESTER, UL 94V-0 CONTACT MATERIAL; COPPER, NICKEL, TIN ALLOY CA-725 CONTACT PLATING: GOLD ON THE MATING AREA, TIN-LEAD

ON THE CONTACT TAILS, NICKEL UNDERPLATE

## 346/396 SERIES CARD EDGE CONNECTOR CONTACT CODE 555,556,558,559,560 DIMENSIONS

YOUR CONNECTION TO QUALITY & SERVICE

**EDAC INC** TORONTO, ONTARIO CANADA

THESE DRAWINGS AND SPECIFICATIONS ARE THE PROPERTY OF EDAC INC.,AND SHALL NOT BE REPRODUCED, OR COPIED OR USED AS THE BASIS FOR THE MANUFACTURE OR SALE OF APPARATUS WITHOUT WRITTEN PERMISSION.