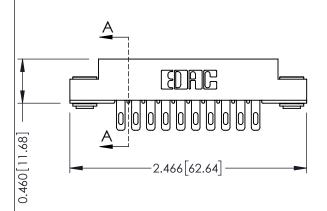

**Mounting Option** 

**Contact Detail** 

03-.116 (2.95) I.D. Floating Eyelets

500-Wire Hole .087x.013(2.21x0.33) - Tail LG.=.282(7.16) .156 [3.96] Contact Spacing x .140 [3.56] Row Spacing

**See Accompanying Page for: Mounting Options** 