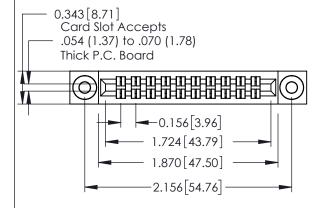

**Mounting Option** 

**Contact Detail** 

03-.116 (2.95) I.D. Floating Eyelets

500-Wire Hole .087x.013(2.21x0.33) - Tail LG.=.282(7.16) .156 [3.96] Contact Spacing x .140 [3.56] Row Spacing





**See Accompanying Page for: Mounting Options** 

305 / 315 / 355 Card Edge Connector Part Number: 355-020-500-503

YOUR CONNECTION TO QUALITY & SERVICE

| ACAD REFERENCE NO | . 305 ENG MASTER  |
|-------------------|-------------------|
| DRAWN: J.LEE      | DATE: SEPT. 21/09 |
| CHECKED:          | DATE:             |
| SCALE: NTS        | SHEET 1 OF 2      |
| DRAWING NUMBER    | ISSUE             |

305 Assembly

0.330 [8.38] Card Slot

0.125[3.18]

Point of Contact