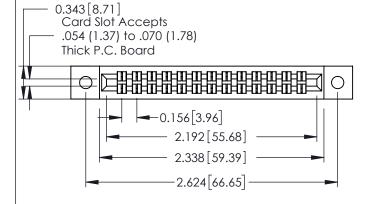

**Mounting Option** 

**Contact Detail** 

02-.128 (3.25) Dia. Mounting Holes

500-Wire Hole .087x.013(2.21x0.33) - Tail LG.=.282(7.16) .156 [3.96] Contact Spacing x .140 [3.56] Row Spacing

THIS IS A C.A.D. GENERATED DRAWING

0.330 [8.38] Card Slot

305 Assembly 1

0.125[3.18]

Point of Contact