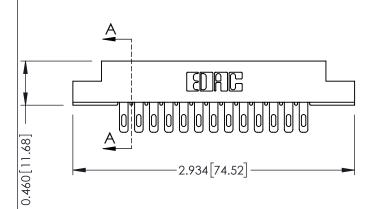

**Mounting Option** 

**Contact Detail** 

02-.128 (3.25) Dia. Mounting Holes

500-Wire Hole .087x.013(2.21x0.33) - Tail LG.=.282(7.16) .156 [3.96] Contact Spacing x .140 [3.56] Row Spacing

THIS IS A C.A.D. GENERATED DRAWING