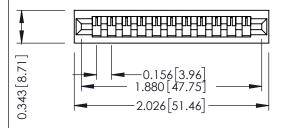

Mounting Option
No Mounting Lugs

**Contact Detail** 

PC Tail .046x.013(1.17x0.33) - Tail LG=.213(5.41) .156 [3.96] Contact Spacing x .200 [5.08] Row Spacing THIS IS A C.A.D. GENERATED DRAWING DO NOT MAKE MANUAL REVISIONS TO MASTER.