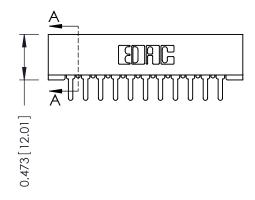

Mounting Option
No Mounting Lugs

**Contact Detail** 

PC Tail .046x.013(1.17x0.33) - Tail LG=.213(5.41) .156 [3.96] Contact Spacing x .200 [5.08] Row Spacing THIS IS A C.A.D. GENERATED DRAWING DO NOT MAKE MANUAL REVISIONS TO MASTER.