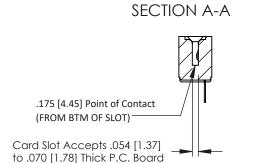

Mounting Option
No Mounting Lugs

**Contact Detail** 

PC Tail .046x.013(1.17x0.33) - Tail LG=.213(5.41) .156 [3.96] Contact Spacing x .200 [5.08] Row Spacing THIS IS A C.A.D. GENERATED DRAWING DO NOT MAKE MANUAL REVISIONS TO MASTER.