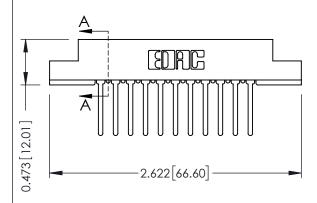

**Mounting Option** M3-0.5 Metric Threaded Inserts **Contact Detail** 

Wire Wrap .046x.013(1.17x0.33) - Tail LG=.520(13.21) .156 [3.96] Contact Spacing x .200 [5.08] Row Spacing