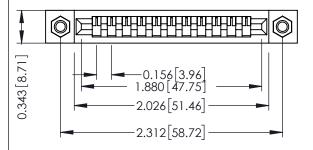

**Mounting Option** M3-0.5 Metric Threaded Inserts **Contact Detail** 

Wire Wrap .046x.013(1.17x0.33) - Tail LG=.520(13.21) .156 [3.96] Contact Spacing x .200 [5.08] Row Spacing