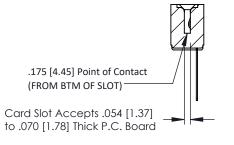

**Mounting Option** M3-0.5 Metric Threaded Inserts **Contact Detail** 

Wire Wrap .046x.013(1.17x0.33) - Tail LG=.520(13.21) .156 [3.96] Contact Spacing x .200 [5.08] Row Spacing