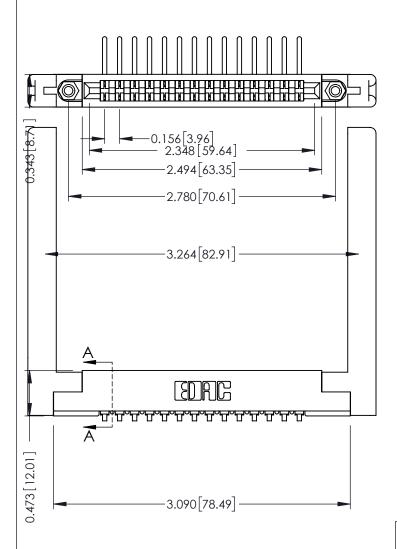

THIS IS A C.A.D. GENERATED DRAWING DO NOT MAKE MANUAL REVISIONS TO MASTER.

ISSUE NUMBER

ORIGINAL

SECTION A-A

.175 [4.45] Point of Contact (FROM BTM OF SLOT) Card Slot Accepts .054 [1.37] to .070 [1.78] Thick P.C. Board

307 / 357 Card Edge Connector Part Number: 357-014-457-168

YOUR CONNECTION TO QUALITY & SERVICE

**EDAC INC** TORONTO, ONTARIO CANADA

THESE DRAWINGS AND SPECIFICATIONS ARE THE PROPERTY OF EDAC INC.,AND SHALL NOT BE REPRODUCED, OR COPIED OR USED AS THE BASIS FOR THE MANUFACTURE OR SALE OF APPARATUS WITHOUT WRITTEN PERMISSION.