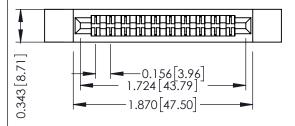

## **Mounting Option Contact Detail**

.128 (3.25) Dia. Side Mounting Holes Wire Wrap .046x.013(1.17x0.33) - Tail LG=.708(17.98) .156 [3.96] Contact Spacing x .200 [5.08] Row Spacing

1