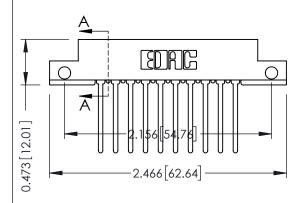

## SECTION A-A

.095 [2.41] Point of Contact (FROM BTM OF SLOT)

Card Slot Accepts .054 [1.37] to .070 [1.78] Thick P.C. Board

| 307 / 357 Card Edge Connector |
|-------------------------------|
| Part Number: 357-020-440-212  |