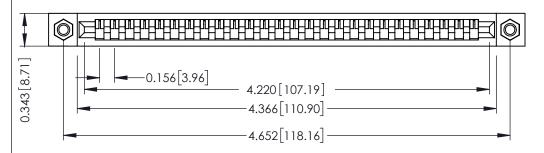

**Mounting Option** M3-0.5 Metric Threaded Inserts **Contact Detail** 

Wire Wrap .046x.013(1.17x0.33) - Tail LG=.520(13.21) .156 [3.96] Contact Spacing x .200 [5.08] Row Spacing

THIS IS A C.A.D. GENERATED DRAWING DO NOT MAKE MANUAL REVISIONS TO MASTER.