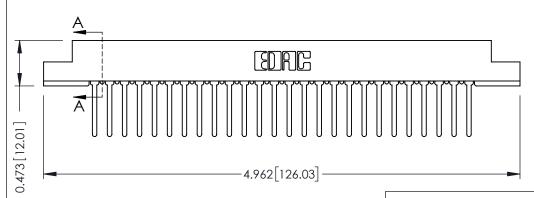

## SECTION A-A

.175 [4.45] Point of Contact (FROM BTM OF SLOT) Card Slot Accepts .054 [1.37] to .070 [1.78] Thick P.C. Board

**See Accompanying Pages for:** 

- **Contact Bend Details**
- **Mounting Options**