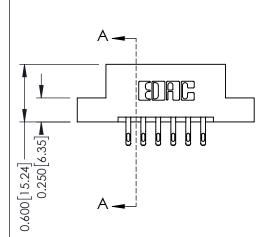

## **Mounting Option**

08-#4-40 Unified Threaded Inserts

## **Contact Detail**

555-Extender Board Bend (Code 500 Contacts) .156 [3.96] Contact Spacing x .200 [5.08] Row Spacing THIS IS A C.A.D. GENERATED DRAWING DO NOT MAKE MANUAL REVISIONS TO MASTER.

ISSUE NUMBER