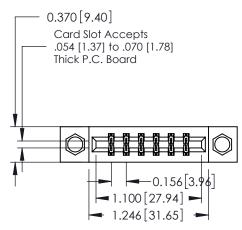

1

ORIGINAL

0.330 [8.38] Card Slot 0.160 [4.06] Point of Contact

**See Accompanying Pages for:** 

- **Contact Bend Details**
- **Mounting Options**

| 337 / 387 Series Card Edge Connector |
|--------------------------------------|
| Part Number: 387-012-555-208         |