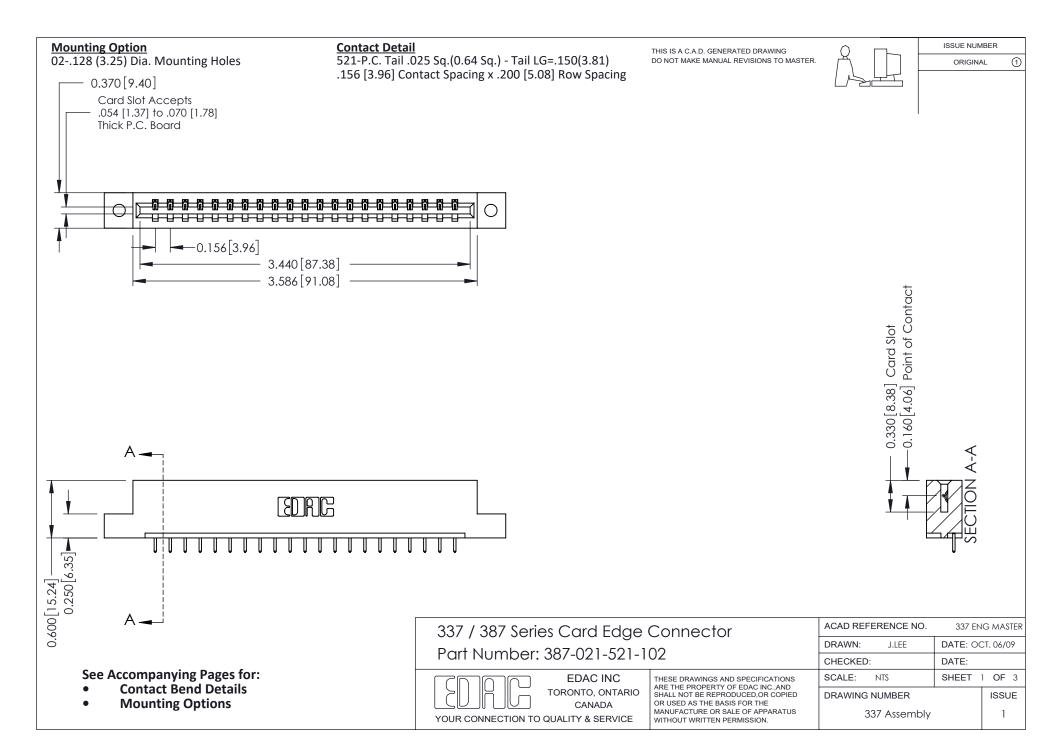

ISSUE NUMBER

ORIGINAL

1

| 337 / 387 Series Card Edge Connector<br>Contact Bend Detail           |                                                                                                                                                                                                  | ACAD REFERENCE NO. 337 E |                  | G MASTER      |
|-----------------------------------------------------------------------|--------------------------------------------------------------------------------------------------------------------------------------------------------------------------------------------------|--------------------------|------------------|---------------|
|                                                                       |                                                                                                                                                                                                  | DRAWN: J.LEE             | DATE: OCT. 06/09 |               |
|                                                                       |                                                                                                                                                                                                  | CHECKED: DATE:           |                  |               |
| EDAC INC TORONTO, ONTARIO CANADA YOUR CONNECTION TO QUALITY & SERVICE | THESE DRAWINGS AND SPECIFICATIONS ARE THE PROPERTY OF EDAC INC.,AND SHALL NOT BE REPRODUCED, OR COPIED OR USED AS THE BASIS FOR THE MANUFACTURE OR SALE OF APPARATUS WITHOUT WRITTEN PERMISSION. | SCALE: NTS               | SHEET            | 2 <b>OF</b> 3 |
|                                                                       |                                                                                                                                                                                                  | DRAWING NUMBER           |                  | ISSUE         |
|                                                                       |                                                                                                                                                                                                  | 337 Assembly             |                  | 1             |