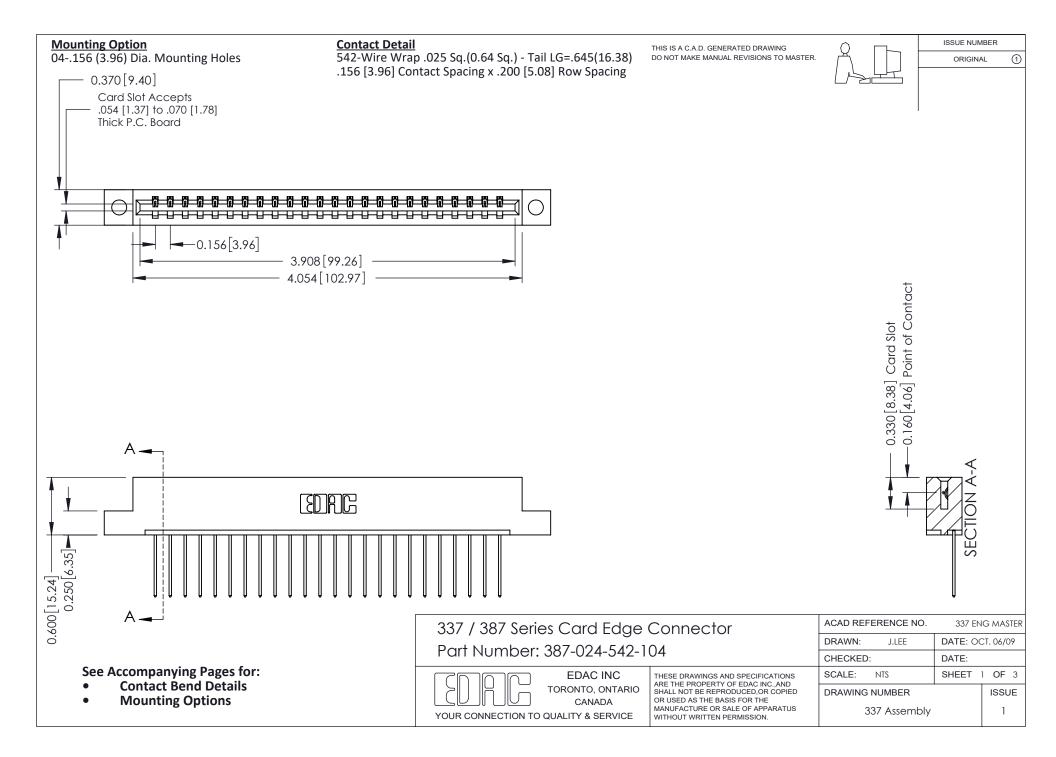

ISSUE NUMBER

ORIGINAL

1



| 337 / 387 Series Card Edge Connector<br>Contact Bend Detail           |                                                                                                                                                                                                  | ACAD REFERENCE NO. 337 E |                  | G MASTER      |
|-----------------------------------------------------------------------|--------------------------------------------------------------------------------------------------------------------------------------------------------------------------------------------------|--------------------------|------------------|---------------|
|                                                                       |