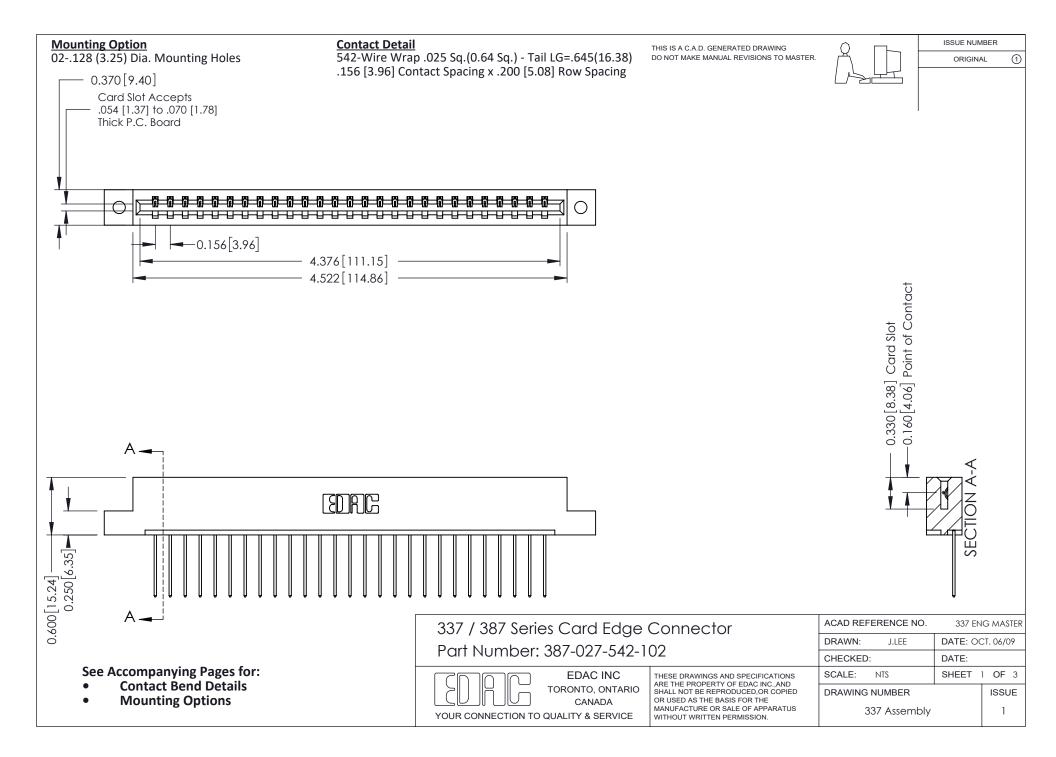

ISSUE NUMBER

ORIGINAL

1

| 337 / 387 Series Card Edge Connector<br>Contact Bend Detail           |                                                                                                                                                                                                  | ACAD REFERENCE NO. 337 E |                  | G MASTER      |
|-----------------------------------------------------------------------|--------------------------------------------------------------------------------------------------------------------------------------------------------------------------------------------------|--------------------------|------------------|---------------|
|                                                                       |                                                                                                                                                                                                  | DRAWN: J.LEE             | DATE: OCT. 06/09 |               |
|                                                                       |                                                                                                                                                                                                  | CHECKED: DATE:           |                  |               |
| EDAC INC TORONTO, ONTARIO CANADA YOUR CONNECTION TO QUALITY & SERVICE | THESE DRAWINGS AND SPECIFICATIONS ARE THE PROPERTY OF EDAC INC.,AND SHALL NOT BE REPRODUCED, OR COPIED OR USED AS THE BASIS FOR THE MANUFACTURE OR SALE OF APPARATUS WITHOUT WRITTEN PERMISSION. | SCALE: NTS               | SHEET            | 2 <b>OF</b> 3 |
|                                                                       |                                                                                                                                                                                                  | DRAWING NUMBER           |                  | ISSUE         |
|                                                                       |                                                                                                                                                                                                  | 337 Assembly             |                  | 1             |