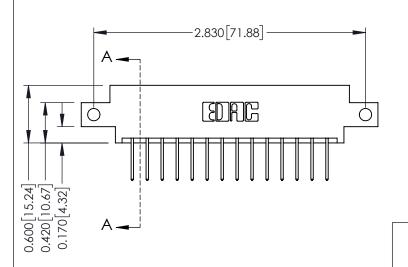

## **Mounting Option Contact Detail** 12-.128 (3.25) Dia. Side Mounting Holes .156 [3.96] Contact Spacing x .200 [5.08] Row Spacing - 0.370[9.40] Card Slot Accepts .054 [1.37] to .070 [1.78] Thick P.C. Board -0.156[3.96] 2.348 [59.64]

2.494[63.35]

THIS IS A C.A.D. GENERATED DRAWING 523-P.C. Tail .025 Sq.(0.64 Sq.) - Tail LG=.390(9.91) DO NOT MAKE MANUAL REVISIONS TO MASTER.

ISSUE NUMBER

ORIGINAL

1

0.160 [4.06] Point of Contact Card Slot 0.330 [8.38]

**See Accompanying Pages for:** 

- **Contact Bend Details**
- **Mounting Options**

| 337 / 387 Series Card Edge Connector |
|--------------------------------------|
| Part Number: 387-028-523-812         |

| ACAD REFERENCE NO. | 337 ENG MASTER   |  |  |
|--------------------|------------------|--|--|
| DRAWN: J.LEE       | DATE: OCT. 06/09 |  |  |
| CHECKED:           | DATE:            |  |  |
| SCALE: NTS         | SHEET 1 OF 3     |  |  |
| DRAWING NUMBER     | ISSUE            |  |  |
| 337 Assembly       | 1                |  |  |