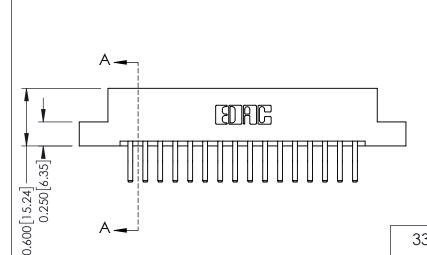

337 / 387 Series Card Edge Connector Part Number: 387-032-560-202

**EDAC INC** TORONTO, ONTARIO CANADA

THESE DRAWINGS AND SPECIFICATIONS ARE THE PROPERTY OF EDAC INC., AND SHALL NOT BE REPRODUCED, OR COPIED OR USED AS THE BASIS FOR THE MANUFACTURE OR SALE OF APPARATUS WITHOUT WRITTEN PERMISSION.

|   | ACAD REFERENCE NO. 337 ENG MA |                  |  |  |
|---|-------------------------------|------------------|--|--|
|   | DRAWN: J.LEE                  | DATE: OCT. 06/09 |  |  |
|   | CHECKED:                      | DATE:            |  |  |
| Ī | SCALE: NTS                    | SHEET 1 OF 3     |  |  |
|   | DRAWING NUMBER                | ISSUE            |  |  |
|   | 337 Assembly                  | 1                |  |  |