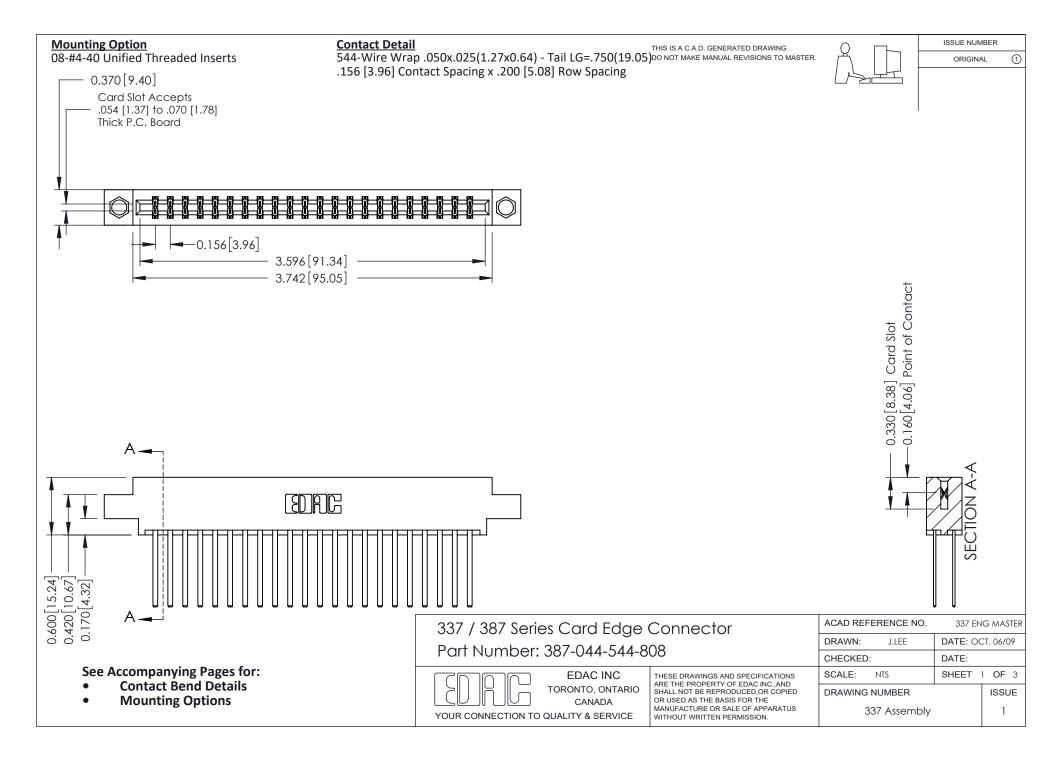

ISSUE NUMBER

ORIGINAL

1



| 337 / 387 Series Card Edge Connector<br>Contact Bend Detail           |                                                                                                                                                                                                  | ACAD REFERENCE NO. 337 E |                  | G MASTER      |
|-----------------------------------------------------------------------|--------------------------------------------------------------------------------------------------------------------------------------------------------------------------------------------------|--------------------------|------------------|---------------|
|                                                                       |