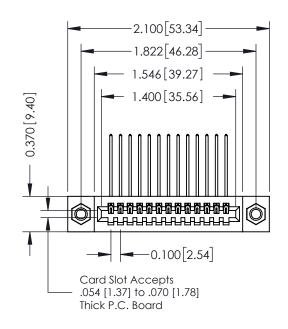

**Mounting Option** 

07-M3-0.5 Metric Threaded Inserts

**Contact Detail** 

559-90 Degree Bend (Code 541 Contacts) .100 [2.54] Contact Spacing x .200 [5.08] Row Spacing

## 0.410[10.41] **SECTION A-A**

**See Accompanying Pages for:** 

- **Contact Bend Details**
- **Mounting Options**

| 342 / 392 Card Edge Connector |
|-------------------------------|
| Part Number: 392-013-559-107  |