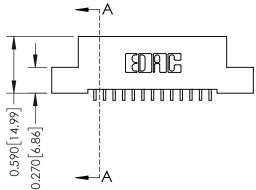

## 0.410[10.41] **SECTION A-A**

**See Accompanying Pages for:** 

- **Contact Bend Details**
- **Mounting Options**

| 342 / 392 Card Edge Connector |
|-------------------------------|
| Part Number: 392-013-559-107  |