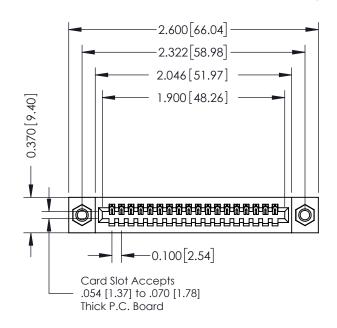

|                              | 342 / 392 Card Edge Conne            | Card Edge Connector  ber: 392-018-542-107    Checked:   Date: Oct. 06/09 |          |             |           |        |
|------------------------------|--------------------------------------|--------------------------------------------------------------------------|----------|-------------|-----------|--------|
|                              |                                      | DRAWN:                                                                   | J.LEE    | DATE: O     | CT. 06/09 |        |
| Part Number: 392-018-342-107 |                                      |                                                                          | CHECKED: |             | DATE:     |        |
|                              | EDAC INC                             |                                                                          | SCALE:   | NTS         | SHEET     | 1 OF 3 |
|                              |                                      |                                                                          | DRAWING  | NUMBER      |           | ISSUE  |
|                              | YOUR CONNECTION TO QUALITY & SERVICE | MANUFACTURE OR SALE OF APPARATUS                                         | 3        | 42 Assembly |           | 1      |