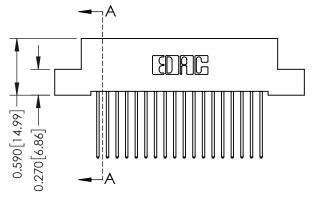

THIS IS A C.A.D. GENERATED DRAWING DO NOT MAKE MANUAL REVISIONS TO MASTER. ISSUE NUMBER

ORIGINAL

1

| Contact Bend Detail                  |                                                                                                                                                                                                 | ACAD REFERENCE NO. 342 ENG MASTER |             |                  |        |  |
|--------------------------------------|-------------------------------------------------------------------------------------------------------------------------------------------------------------------------------------------------|-----------------------------------|-------------|------------------|--------|--|
|                                      |                                                                                                                                                                                                 | DRAWN:                            | J.LEE       | DATE: OCT. 06/09 |        |  |
|                                      |                                                                                                                                                                                                 | CHECKED:                          |             | DATE:            |        |  |
| EDAC INC                             | THESE DRAWINGS AND SPECIFICATIONS ARE THE PROPERTY OF EDAC INC.,AND SHALL NOT BE REPRODUCED,OR COPIED OR USED AS THE BASIS FOR THE MANUFACTURE OR SALE OF APPARATUS WITHOUT WRITTEN PERMISSION. | SCALE:                            | NTS         | SHEET :          | 2 OF 3 |  |
| TORONTO, ONTARIO                     |                                                                                                                                                                                                 | DRAWING                           | NUMBER      |                  | ISSUE  |  |
| YOUR CONNECTION TO QUALITY & SERVICE |                                                                                                                                                                                                 | 3                                 | 42 Assembly |                  | 1      |  |