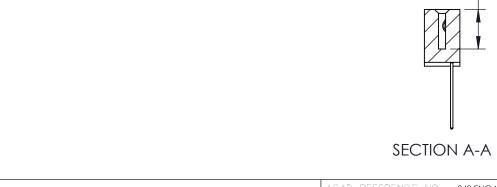

THIS IS A C.A.D. GENERATED DRAWING DO NOT MAKE MANUAL REVISIONS TO MASTER. ISSUE NUMBER

ORIGINAL

1

| Contact Bend Detail                  |                                                                                                                                                                                                 | ACAD REFERENCE NO. 342 ENG MASTER |             |                  |        |  |
|--------------------------------------|-------------------------------------------------------------------------------------------------------------------------------------------------------------------------------------------------|-----------------------------------|-------------|------------------|--------|--|
|                                      |                                                                                                                                                                                                 | DRAWN:                            | J.LEE       | DATE: OCT. 06/09 |        |  |
|                                      |                                                                                                                                                                                                 | CHECKED:                          |             | DATE:            |        |  |
| EDAC INC                             | THESE DRAWINGS AND SPECIFICATIONS ARE THE PROPERTY OF EDAC INC.,AND SHALL NOT BE REPRODUCED,OR COPIED OR USED AS THE BASIS FOR THE MANUFACTURE OR SALE OF APPARATUS WITHOUT WRITTEN PERMISSION. | SCALE:                            | NTS         | SHEET :          | 2 OF 3 |  |
| TORONTO, ONTARIO                     |                                                                                                                                                                                                 | DRAWING                           | NUMBER      |                  | ISSUE  |  |
| YOUR CONNECTION TO QUALITY & SERVICE |                                                                                                                                                                                                 | 3                                 | 42 Assembly |                  | 1      |  |