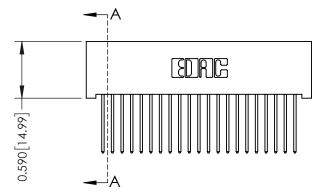

540-Wire Wrap .025 Sq.(0.64 Sq.) - Tail LG=.570(14.48) .100 [2.54] Contact Spacing x .200 [5.08] Row Spacing

0.410[10.41]





## 342 / 392 Card Edge Connector Part Number: 392-021-540-101

YOUR CONNECTION TO QUALITY & SERVICE

|   | ACAD REFERENCE NO | 342 ENG MASTER   |
|---|-------------------|------------------|
|   | DRAWN: J.LEE      | DATE: OCT. 06/09 |
|   | CHECKED:          | DATE:            |
|   | SCALE: NTS        | SHEET 1 OF 3     |
| ) | DRAWING NUMBER    | ISSUE            |

342 Assembly

SECTION A-A

## **See Accompanying Pages for:**

- **Contact Bend Details**
- **Mounting Options**

THIS IS A C.A.D. GENERATED DRAWING DO NOT MAKE MANUAL REVISIONS TO MASTER. ISSUE NUMBER

ORIGINAL

1



| 342 / 392 Series Card Edge Connector |                                                                                                                                    |          | ACAD REFERENCE NO. 342