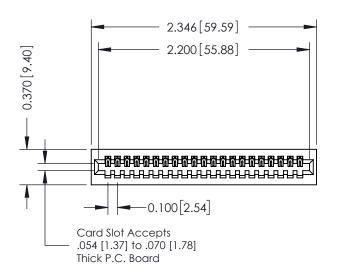

540-Wire Wrap .025 Sq.(0.64 Sq.) - Tail LG=.570(14.48) .100 [2.54] Contact Spacing x .200 [5.08] Row Spacing

0.410[10.41]

## 342 / 392 Card Edge Connector Part Number: 392-021-540-101

YOUR CONNECTION TO QUALITY & SERVICE

|   | ACAD REFERENCE NO | 342 ENG MASTER   |
|---|-------------------|------------------|
|   | DRAWN: J.LEE      | DATE: OCT. 06/09 |
|   | CHECKED:          | DATE:            |
|   | SCALE: NTS        | SHEET 1 OF 3     |
| ) | DRAWING NUMBER    | ISSUE            |

342 Assembly

SECTION A-A