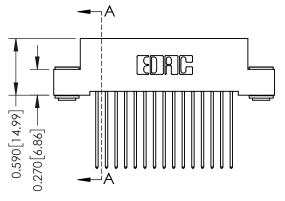

## **See Accompanying Pages for:**

- **Contact Bend Details**
- **Mounting Options**

| 342 / 392 Card Eage Connector  Part Number: 392-030-541-203 |                                                                   | ACAD REFERENCE NO. 342 ENG MASTER |            |         |           |  |
|-------------------------------------------------------------|-------------------------------------------------------------------|-----------------------------------|------------|---------|-----------|--|
|                                                             |                                                                   | DRAWN:                            | J.LEE      | DATE: O | CT. 06/09 |  |
|                                                             |                                                                   | CHECKED:                          |            | DATE:   |           |  |
| EDAC INC                                                    | THESE DRAWINGS AND SPECIFICATIONS ARE THE PROPERTY OF EDAC INCAND | SCALE: N                          | ITS        | SHEET   | 1 OF 3    |  |
| TORONTO, ONTARIO                                            | SHALL NOT BE REPRODUCED,OR COPIED  OR USED AS THE BASIS FOR THE   | DRAWING N                         | IUMBER     |         | ISSUE     |  |
|                                                             | MANUFACTURE OR SALE OF APPARATUS                                  | 342                               | 2 Assembly |         | 1         |  |