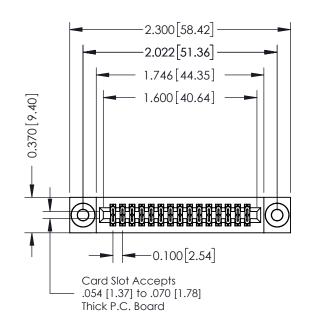

## **See Accompanying Pages for:**

- **Contact Bend Details**
- **Mounting Options**

| 342 / 392 Card Eage Connector  Part Number: 392-030-541-203 |                                                                   | ACAD REFERENCE NO. 342 ENG MASTER |            |         |           |  |
|-------------------------------------------------------------|-------------------------------------------------------------------|-----------------------------------|------------|---------|-----------|--|
|                                                             |                                                                   | DRAWN:                            | J.LEE      | DATE: O | CT. 06/09 |  |
|                                                             |                                                                   | CHECKED:                          |            | DATE:   |           |  |
| EDAC INC                                                    | THESE DRAWINGS AND SPECIFICATIONS ARE THE PROPERTY OF EDAC INCAND | SCALE: N                          | ITS        | SHEET   | 1 OF 3    |  |
| TORONTO, ONTARIO                                            | SHALL NOT BE REPRODUCED,OR COPIED  OR USED AS THE BASIS FOR THE   | DRAWING N                         | IUMBER     |         | ISSUE     |  |
|                                                             | MANUFACTURE OR SALE OF APPARATUS                                  | 342                               | 2 Assembly |         | 1         |  |