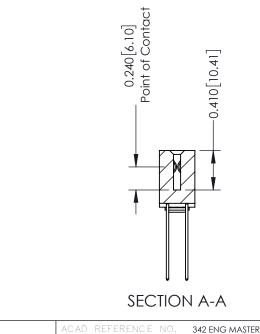

## **Contact Detail**

541-Wire Wrap .025 Sq.(0.64 Sq.) - Tail LG=.760(19.30) .100 [2.54] Contact Spacing x .200 [5.08] Row Spacing

THIS IS A C.A.D. GENERATED DRAWING DO NOT MAKE MANUAL REVISIONS TO MASTER. ISSUE NUMBER

ORIGINAL

1

| 342 / 392 Series Card Edge Connector<br>Contact Bend Detail |                                                                                                                                   | ACAD REFERENCE NO. 342 ENG MASTER |             |                  |        |  |
|-------------------------------------------------------------|-----------------------------------------------------------------------------------------------------------------------------------|-----------------------------------|-------------|------------------|--------|--|
|                                                             |                                                                                                                                   | DRAWN:                            | J.LEE       | DATE: OCT. 06/09 |        |  |
|                                                             |                                                                                                                                   | CHECKED:                          |             | DATE:            |        |  |
| TORONTO, ONTARIO                                            | ARE THE PROPERTY OF EDAC INC.,AND SHALL NOT BE REPRODUCED,OR COPIED OR USED AS THE BASIS FOR THE MANUFACTURE OR SALE OF APPARATUS | SCALE:                            | NTS         | SHEET :          | 2 OF 3 |  |
|                                                             |                                                                                                                                   | DRAWING                           | NUMBER      |                  | ISSUE  |  |
| YOUR CONNECTION TO QUALITY & SERVICE                        |                                                                                                                                   | 3                                 | 42 Assembly |                  | 1      |  |