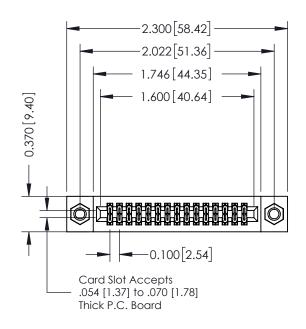

## 342 / 392 Card Edge Connector Part Number: 392-030-560-207

YOUR CONNECTION TO QUALITY & SERVICE

|   | DRAWN: J.LEE   | DATE: OCT. 06/09 |  |  |  |
|---|----------------|------------------|--|--|--|
|   | CHECKED:       | DATE:            |  |  |  |
|   | SCALE: NTS     | SHEET 1 OF 3     |  |  |  |
| D | DRAWING NUMBER | ISSUE            |  |  |  |
|   | 0.40.4         | ,                |  |  |  |

ACAD REFERENCE NO.

342 Assembly

**SECTION A-A** 

342 ENG MASTER

## **See Accompanying Pages for:**

- **Contact Bend Details**
- **Mounting Options**

0.410[10.41]

THIS IS A C.A.D. GENERATED DRAWING DO NOT MAKE MANUAL REVISIONS TO MASTER. ISSUE NUMBER

ORIGINAL

1

| 342 / 392 Series Card Edge           | ACAD REFERENCE NO. 342 ENG MASTER                                                                                                                                                               |          |             |                  |        |
|--------------------------------------|-------------------------------------------------------------------------------------------------------------------------------------------------------------------------------------------------|----------|-------------|------------------|--------|
| Contact Bend Detail                  |                                                                                                                                                                                                 |          | J.LEE       | DATE: OCT. 06/09 |        |
| Confider bend Defail                 |                                                                                                                                                                                                 | CHECKED: |             | DATE:            |        |
| EDAC INC                             | THESE DRAWINGS AND SPECIFICATIONS ARE THE PROPERTY OF EDAC INC.,AND SHALL NOT BE REPRODUCED,OR COPIED OR USED AS THE BASIS FOR THE MANUFACTURE OR SALE OF APPARATUS WITHOUT WRITTEN PERMISSION. | SCALE:   | NTS         | SHEET :          | 2 OF 3 |
| TORONTO, ONTARIO                     |                                                                                                                                                                                                 | DRAWING  | NUMBER      |                  | ISSUE  |
| YOUR CONNECTION TO QUALITY & SERVICE |                                                                                                                                                                                                 | 3        | 42 Assembly |                  | 1      |