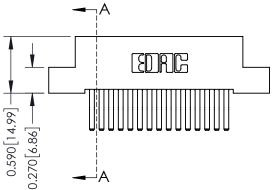

## **Contact Detail**

560-Extender Board Bend (Code 523 Contacts) .100 [2.54] Contact Spacing x .200 [5.08] Row Spacing