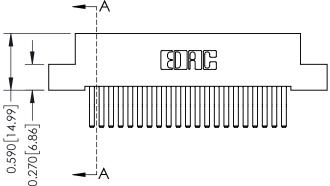

## **Mounting Option**

02-.128 (3.25) Wide Mounting Slots

## **Contact Detail**

560-Extender Board Bend (Code 523 Contacts) .100 [2.54] Contact Spacing x .200 [5.08] Row Spacing





## \_\_\_\_0.240[6.10] Point of Contact 0.410[10.41] **SECTION A-A**

## **See Accompanying Pages for:**

- **Contact Bend Details**
- **Mounting Options**

342 / 392 Card Edge Connector Part Number: 392-042-560-202

YOUR CONNECTION TO QUALITY & SERVICE

342 ENG MASTER DATE: OCT. 06/09 J.LEE SHEET 1 OF 3

342 Assembly

THIS IS A C.A.D. GENERATED DRAWING DO NOT MAKE MANUAL REVISIONS TO MASTER. ISSUE NUMBER

ORIGINAL

1



| 342 / 392 Series Card Edge Connector<br>Contact Bend Detail |                                                                                                                                                                                                  | ACAD REFERENCE NO. 342 ENG MASTER |             |                  |        |
|-----------------------------------