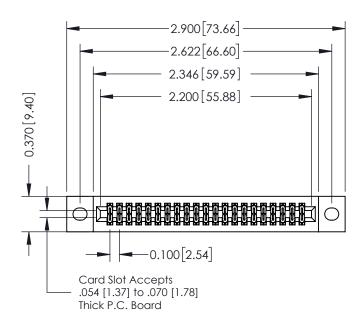

## **See Accompanying Pages for:**

- **Contact Bend Details**
- **Mounting Options**

342 / 392 Card Edge Connector Part Number: 392-042-560-202

YOUR CONNECTION TO QUALITY & SERVICE

342 ENG MASTER DATE: OCT. 06/09 J.LEE SHEET 1 OF 3