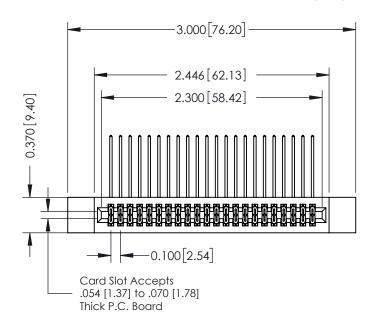

## SECTION A-A

## **See Accompanying Pages for:**

- **Contact Bend Details**
- **Mounting Options**

342 / 392 Card Edge Connector Part Number: 392-044-558-212

YOUR CONNECTION TO QUALITY & SERVICE

342 ENG MASTER DATE: OCT. 06/09 J.LEE SHEET 1 OF 3