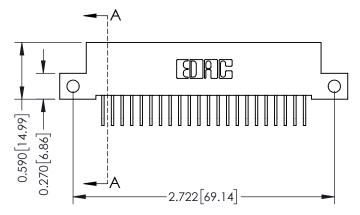

## **Mounting Option**

12-.128 (3.25) Dia. Side Mounting Holes

## **See Accompanying Pages for:**

- **Contact Bend Details**
- **Mounting Options**

342 / 392 Card Edge Connector Part Number: 392-044-558-212

YOUR CONNECTION TO QUALITY & SERVICE

342 ENG MASTER DATE: OCT. 06/09 J.LEE SHEET 1 OF 3