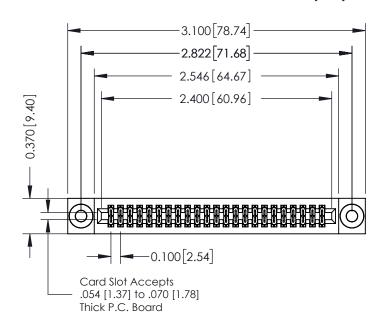

**Mounting Option** 

03-.116 (2.95) I.D. Floating Eyelets

**Contact Detail** 

524-P.C. Tail .018 Sq.(0.46 Sq.) - Tail LG=.185(4.70) .100 [2.54] Contact Spacing x .200 [5.08] Row Spacing

## **See Accompanying Pages for:**

- **Contact Bend Details**
- **Mounting Options**

342 / 392 Card Edge Connector Part Number: 392-046-524-203

YOUR CONNECTION TO QUALITY & SERVICE

342 ENG MASTER J.LEE DATE: OCT. 06/09 SHEET 1 OF 3