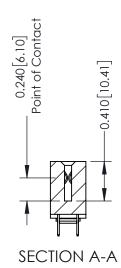

342 Assembly

THIS IS A C.A.D. GENERATED DRAWING DO NOT MAKE MANUAL REVISIONS TO MASTER. ISSUE NUMBER

ORIGINAL

1

| 342 / 392 Series Card Edge Connector<br>Contact Bend Detail |                                                                                                                                                                                                  | ACAD REFERENCE NO. 342 ENG MASTER |             |                  |        |
|-------------------------------------------------------------|--------------------------------------------------------------------------------------------------------------------------------------------------------------------------------------------------|-----------------------------------|-------------|------------------|--------|
|                                                             |                                                                                                                                                                                                  | DRAWN:                            | J.LEE       | DATE: OCT. 06/09 |        |
|                                                             |                                                                                                                                                                                                  | CHECKED:                          |             | DATE:            |        |
| TORONTO, ONTARIO                                            | THESE DRAWINGS AND SPECIFICATIONS ARE THE PROPERTY OF EDAC INC. AND SHALL NOT BE REPRODUCED, OR COPIED OR USED AS THE BASIS FOR THE MANUFACTURE OR SALE OF APPARATUS WITHOUT WRITTEN PERMISSION. | SCALE:                            | NTS         | SHEET :          | 2 OF 3 |
|                                                             |                                                                                                                                                                                                  | DRAWING                           | NUMBER      |                  | ISSUE  |
| YOUR CONNECTION TO QUALITY & SERVICE                        |                                                                                                                                                                                                  | 3                                 | 42 Assembly |                  | 1      |