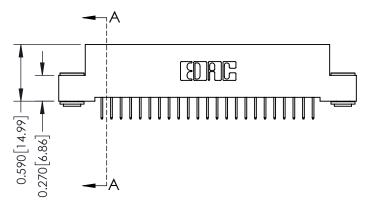

## **See Accompanying Pages for:**

- **Contact Bend Details**
- **Mounting Options**

342 / 392 Card Edge Connector Part Number: 392-046-524-203

YOUR CONNECTION TO QUALITY & SERVICE

342 ENG MASTER J.LEE DATE: OCT. 06/09 SHEET 1 OF 3

342 Assembly

THIS IS A C.A.D. GENERATED DRAWING DO NOT MAKE MANUAL REVISIONS TO MASTER. ISSUE NUMBER

ORIGINAL

1

| 342 / 392 Series Card Edge Connector<br>Contact Bend Detail |                                                                                                                                                                                                  | ACAD REFERENCE NO. 342 ENG MASTER |             |                  |        |
|-------------------------------------------------------------|--------------------------------------------------------------------------------------------------------------------------------------------------------------------------------------------------|-----------------------------------|-------------|------------------|--------|
|                                                             |                                                                                                                                                                                                  | DRAWN:                            | J.LEE       | DATE: OCT. 06/09 |        |
|                                                             |                                                                                                                                                                                                  | CHECKED:                          |             | DATE:            |        |
| TORONTO, ONTARIO                                            | THESE DRAWINGS AND SPECIFICATIONS ARE THE PROPERTY OF EDAC INC. AND SHALL NOT BE REPRODUCED, OR COPIED OR USED AS THE BASIS FOR THE MANUFACTURE OR SALE OF APPARATUS WITHOUT WRITTEN PERMISSION. | SCALE:                            | NTS         | SHEET :          | 2 OF 3 |
|                                                             |                                                                                                                                                                                                  | DRAWING                           | NUMBER      |                  | ISSUE  |
| YOUR CONNECTION TO QUALITY & SERVICE                        |                                                                                                                                                                                                  | 3                                 | 42 Assembly |                  | 1      |