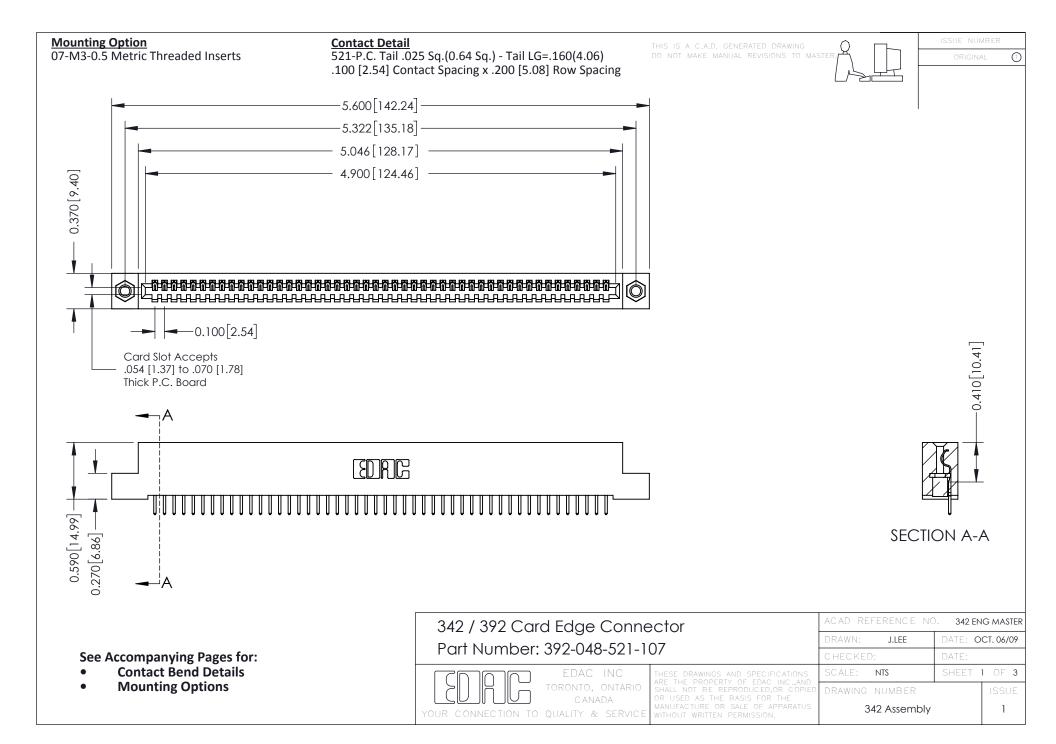

THIS IS A C.A.D. GENERATED DRAWING DO NOT MAKE MANUAL REVISIONS TO MASTER. ISSUE NUMBER

ORIGINAL

1



| 342 / 392 Series Card Edge Connector<br>Contact Bend Detail |                                                                                                                                                                                                  | ACAD REFERENCE NO. 342 ENG MASTER |             |                  |        |
|-------------------------------------------------------------|--------------------------------------------------------------------------------------------------------------------------------------------------------------------------------------------------|-----------------------------------|-------------|------------------|--------|
|