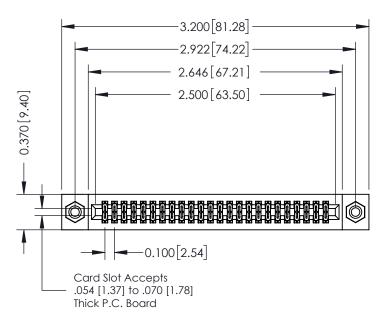

## **See Accompanying Pages for:**

- **Contact Bend Details**
- **Mounting Options**

| 342 / 392 Card Edge Connector |
|-------------------------------|
| Part Number: 392-048-540-208  |

YOUR CONNECTION TO QUALITY & SERVICE

WITHOUT WRITTEN PERMISSION.

| ACAD REFERENCE NO. 342 ENG MASTER |                  |  |  |  |
|-----------------------------------|------------------|--|--|--|
| DRAWN: J.LEE                      | DATE: OCT. 06/09 |  |  |  |
| CHECKED:                          | DATE:            |  |  |  |
| SCALE: NTS                        | SHEET 1 OF 3     |  |  |  |
| DRAWING NUMBER                    | ISSUE            |  |  |  |