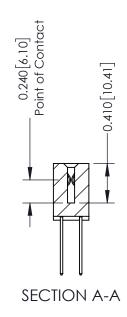

## **Contact Detail**

540-Wire Wrap .025 Sq.(0.64 Sq.) - Tail LG=.570(14.48) .100 [2.54] Contact Spacing x .200 [5.08] Row Spacing

342 Assembly

THIS IS A C.A.D. GENERATED DRAWING DO NOT MAKE MANUAL REVISIONS TO MASTER. ISSUE NUMBER

ORIGINAL

1

| 342 / 392 Series Card Edge Connector<br>Contact Bend Detail |                                                                                                                                   | ACAD REFERENCE NO. 342 ENG MASTER |             |          |          |
|-------------------------------------------------------------|-----------------------------------------------------------------------------------------------------------------------------------|-----------------------------------|-------------|----------|----------|
|                                                             |                                                                                                                                   | DRAWN:                            | J.LEE       | DATE: OC | T. 06/09 |
|                                                             |                                                                                                                                   | CHECKED                           | ):          | DATE:    |          |
| EDAC INC                                                    | ARE THE PROPERTY OF EDAC INC.,AND SHALL NOT BE REPRODUCED,OR COPIED OR USED AS THE BASIS FOR THE MANUFACTURE OR SALE OF APPARATUS | SCALE:                            | NTS         | SHEET :  | 2 OF 3   |
| TORONTO, ONTARIO                                            |                                                                                                                                   | DRAWING                           | NUMBER      |          | ISSUE    |
| YOUR CONNECTION TO QUALITY & SERVICE                        |                                                                                                                                   | 3                                 | 42 Assembly |          | 1        |