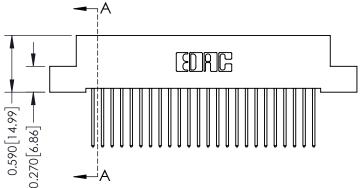

## **Mounting Option**

08-#4-40 Unified Threaded Inserts

THIS IS A C.A.D. GENERATED DRAWING DO NOT MAKE MANUAL REVISIONS TO MASTER

ISSUE NUMBER

ORIGINAL

1

| 342 / 392 Card Edge Connector<br>Mounting Options |                                                                                                                                   | ACAD REFERENCE NO. 342 ENG MASTER |         |           |  |
|---------------------------------------------------|-----------------------------------------------------------------------------------------------------------------------------------|-----------------------------------|---------|-----------|--|
|                                                   |                                                                                                                                   | DRAWN: J.LEE                      | DATE: O | CT. 06/09 |  |
|                                                   |                                                                                                                                   | CHECKED:                          | DATE:   |           |  |
| EDAC INC                                          | ARE THE PROPERTY OF EDAC INC.,AND SHALL NOT BE REPRODUCED,OR COPIED OR USED AS THE BASIS FOR THE MANUFACTURE OR SALE OF APPARATUS | SCALE: NTS                        | SHEET : | 3 OF 3    |  |
| TORONTO, ONTARIO                                  |                                                                                                                                   | DRAWING NUMBER                    | •       | ISSUE     |  |
| YOUR CONNECTION TO QUALITY & SERVICE              |                                                                                                                                   | 342 Assembly                      |         | 1         |  |